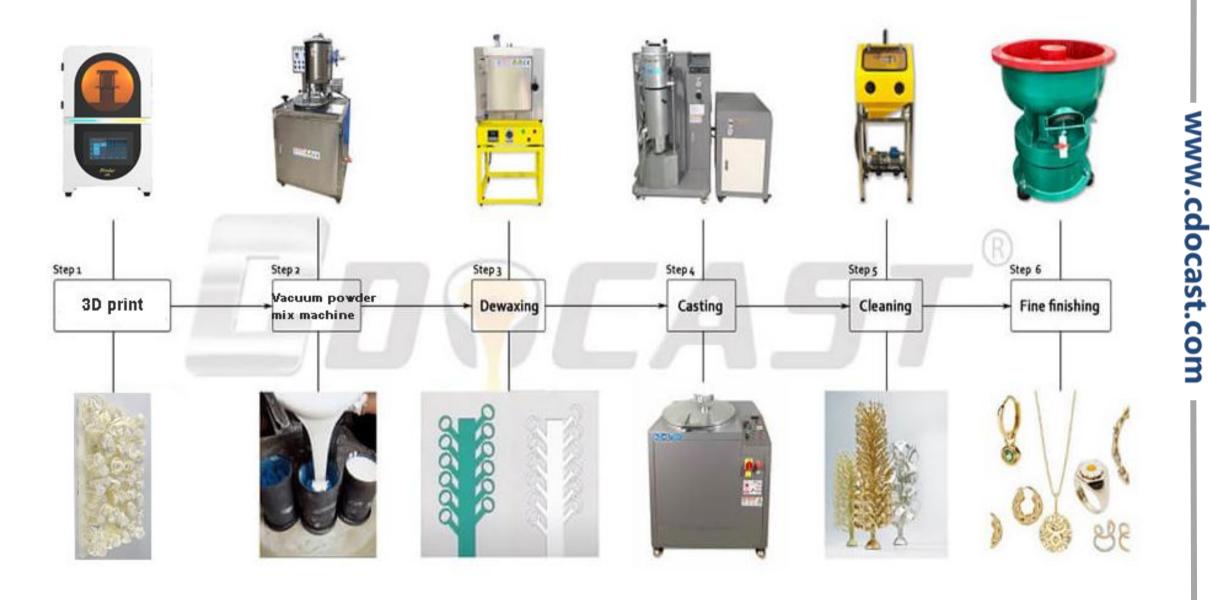

|
| Protective gas    | argon or nitrogen                                             | argon or nitrogen | argon or nitrogen | argon or nitrogen |  |
| Heating method    | Induction heating                                             | Induction heating | Induction heating | Induction heating |  |
| Overall size      | 645*625*935mm                                                 | 720*700*1150 mm   | 720*700*1150 mm   | 720*800*1150 mm   |  |
| Weight            | 130 kg                                                        | 210 kg            | 215 kg            | 250 kg            |  |
|                   |                                                               |                   |                   |                   |  |

## **Casting Process**

#### Jewelry Casting Line





# SEMI-AUTO JEWELRY VACUUM PRESSURIZED CASTING MACHINE





#### Parameter

| Model             | CDO-SJ1                                                       | CDO-SJ2           | CDO-SJ4           |  |  |
|-------------------|---------------------------------------------------------------|-------------------|-------------------|--|--|
| Power             | 2.2kw                                                         | 2.2kw             | 5.5kw             |  |  |
| Voltage           | 380V,3P,50/60Hz                                               |                   |                   |  |  |
| Casting system    | vacuum pressure casting system                                |                   |                   |  |  |
| Application metal | Gold, K-Gold, Silver, Copper, Brass, B