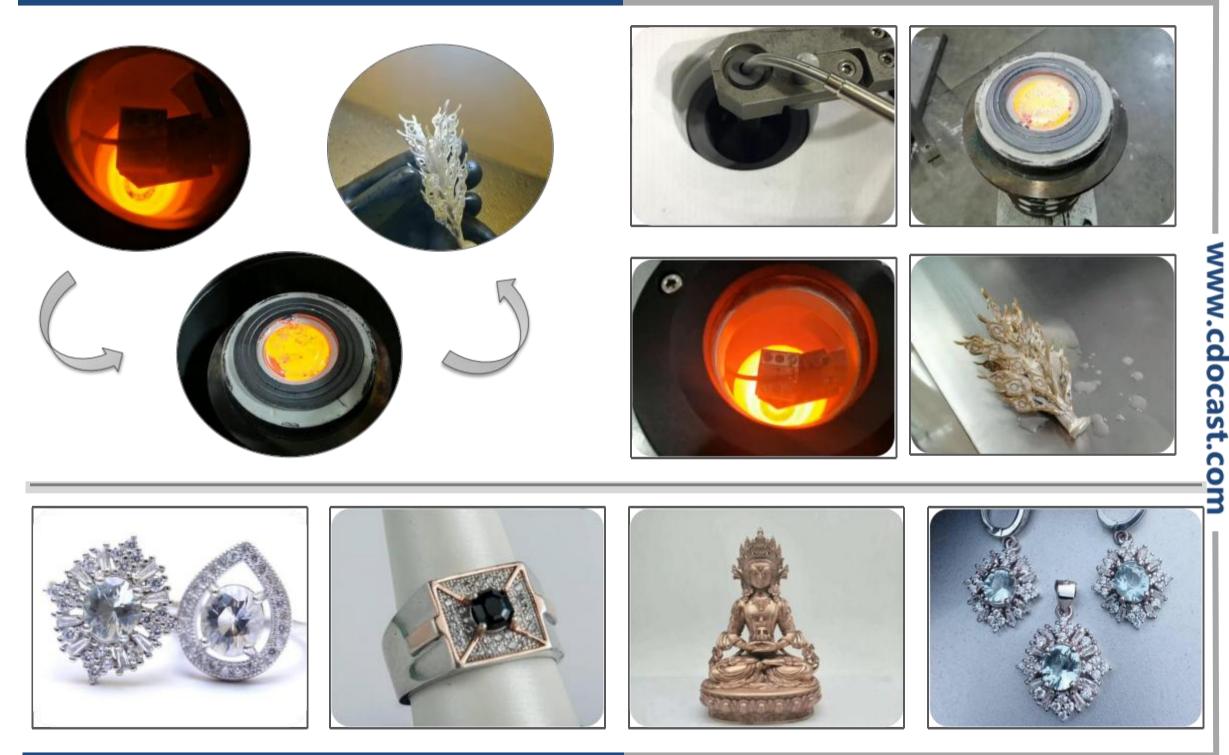

egrees.

2:The strong induction electromagnetic stirring force makes the metal solution more uniform, and the casting quality is higher.

3:The entire melting and casting process is carried out under vacuum, thus minimizing metal oxidation and minimizing metal loss.

4:CDOACAST Jewelry Vacuum Pressurized Casting Machine Equipped with various safety alarms, such as over-current, over-pressure, water shortage and other alarms, when an emergency occurs, the machine can automatically stop

5:Integrated design of the melting and casting chambers for a more compact structure and a smaller footprint for our Jewelry Casting Machine

6: Jewelry Vacuum Casting Machine's Pressurized casting design highly improves castings' density and no porosity compare with the traditional casting

## Application



#### CDOCAST MACHINERY CO., LTD.

Skype: mandymeinaEmail: sales@cdocast.comTel: +86-15168765707Website: www.cdocast.com