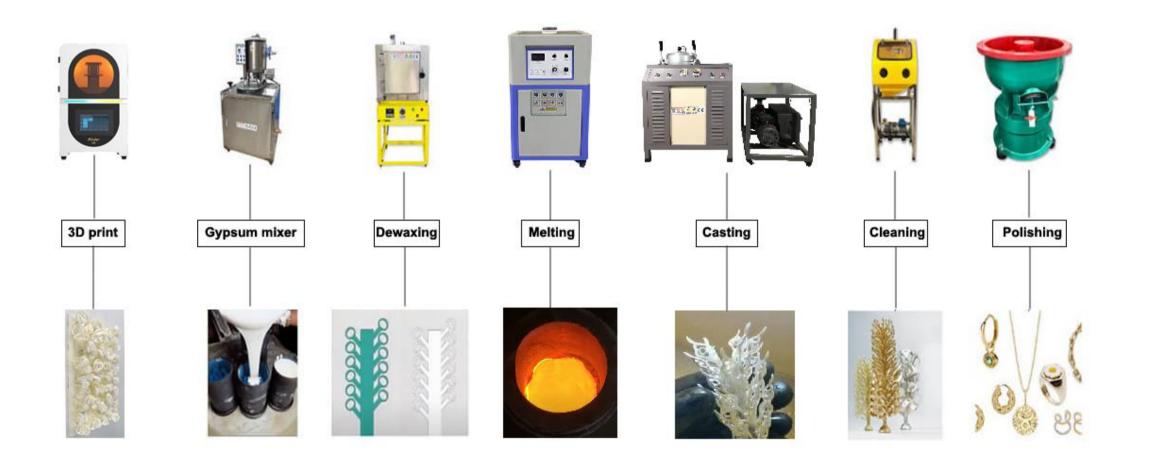

9 flask                                               | 2 pcs 4*9 flask   | 4 pcs 4*9 flask   |  |  |
| Vacuum speed      | 100m³/h                                                       | 100m³/h           | 200m³/h           |  |  |
| Protective gas    | argon or nitrogen                                             | argon or nitrogen | argon or nitrogen |  |  |
| Overall size      | 670*740*950mm                                                 | 1200*740*950 mm   | 2220*740*950 mm   |  |  |
| Weight            | 150 kg                                                        | 250 kg            | 500 kg            |  |  |
|                   |                                                               |                   |                   |  |  |

#### Semi-Auto Jewelry Casting Line



#### Features

1:CDOCAST Jewelry Vacuum Pressurized Casting Machine is designed with the most advanced PID temperature control, Max Temperature can reach up to 1600 degrees Celsius, with a temperature difference only 2 degrees.

2:The strong induction electromagnetic stirring force makes the metal solution more uniform, and the casting quality is higher.

3:The entire melting and casting process is carried out under vacuum, thus minimizing metal oxidation and minimizing metal loss.

4:CDOACAST Jewelry Vacuum Pressurized Casting Machine Equipped with various safety alarms, such as over-current, over-pressure, water shortage and other alarms, when an emergency occurs, the machine can automatically stop

5:Integrated design of the melting and casting chambers for a more compact structure an