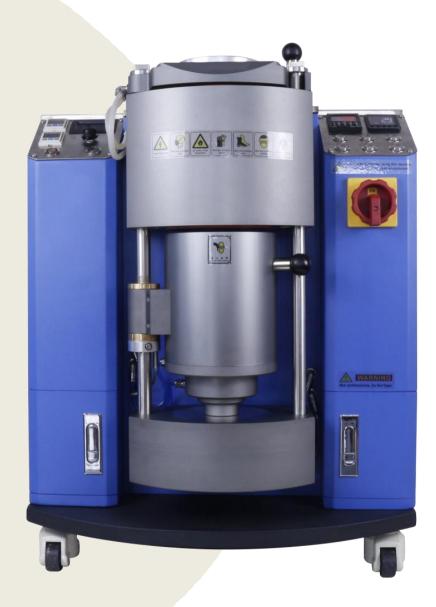

# **1KG JEWELRY VACUUM PRESSURIZED CASTING MACHINE**



### Details





## **AUTOMATIC JEWELRY VACUUM PRESSURIZED CASTING MACHINE**



### Details



www.cdocast.com

### **Operation Panel**



#### Parameter

| Model             | CDO-JP1                                                       | CDO-JP2           | CDO-JP4           | CDO-JP6           |  |
|-------------------|---------------------------------------------------------------|-------------------|-------------------|-------------------|--|
| Power             | 5kw                                                           | 8.5kw             | 15kw              | 25kw              |  |
| Voltage           | 220V,1P,50/60Hz                                               | 380V,3P,50/60Hz   |                   |                   |  |
| Casting system    | vacuum pressure casting s