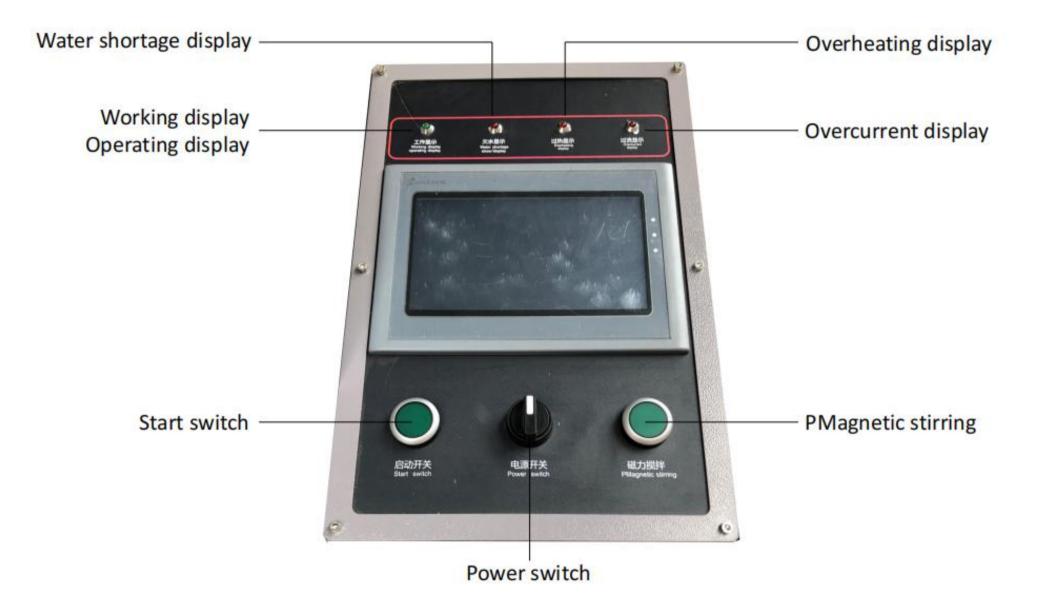

# **1KG JEWELRY VACUUM PRESSURIZED CASTING MACHINE**



### Details





## **AUTOMATIC JEWELRY VACUUM PRESSURIZED CASTING MACHINE**



### Details



www.cdocast.com

### **Operation Panel**



#### Parameter

| Model             | CDO-JP1                                                       | CDO-JP2           | CDO-JP4           | CDO-JP6           |  |
|-------------------|---------------------------------------------------------------|-------------------|-------------------|-------------------|--|
| Power             | 5kw                                                           | 8.5kw             | 15kw              | 25kw              |  |
| Voltage           | 220V,1P,50/60Hz                                               | 380V,3P,50/60Hz   |                   |                   |  |
| Casting system    | vacuum pressure casting system                                |                   |                   |                   |  |
| Application metal | Gold, K-Gold, S