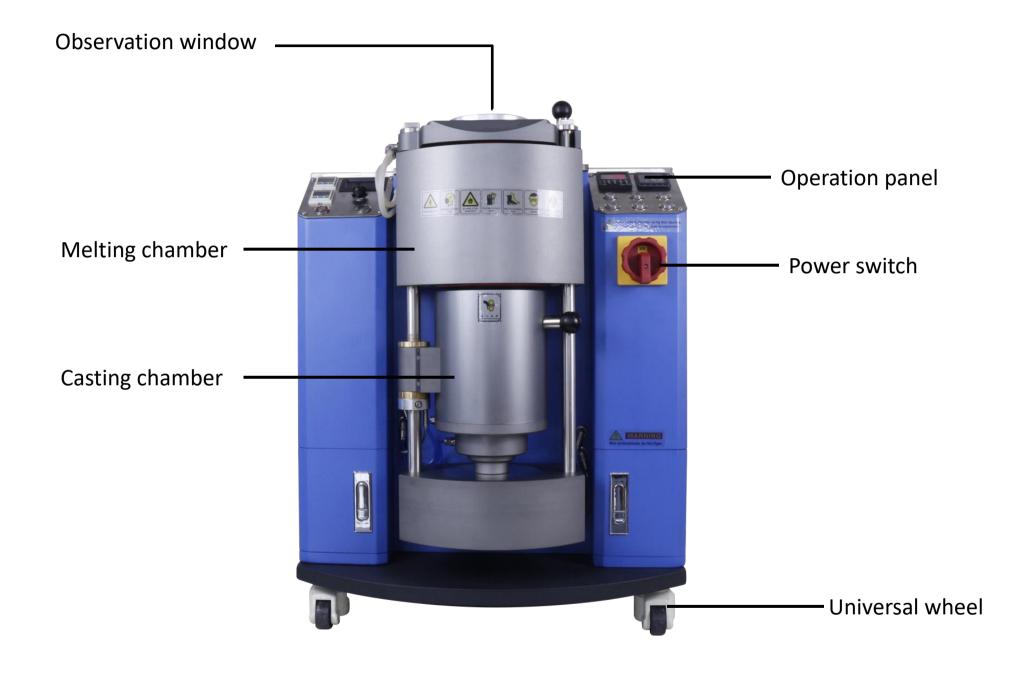

# **1KG JEWELRY VACUUM PRESSURIZED CASTING MACHINE**



### Details





## **AUTOMATIC JEWELRY VACUUM PRESSURIZED CASTING MACHINE**



### Details



www.cdocast.com

### **Operation Panel**



#### Parameter

| Model             | CDO-JP1                                                       | CDO-JP2           | CDO-JP4           | CDO-JP6           |  |
|-------------------|---------------------------------------------------------------|-------------------|-------------------|-------------------|--|
| Power             | 5kw                                                           | 8.5kw             | 15kw              | 25kw              |  |
| Voltage           | 220V,1P,50/60Hz                                               | 380V,3P,50/60Hz   |                   |                   |  |
| Casting system    | vacuum pressure casting system