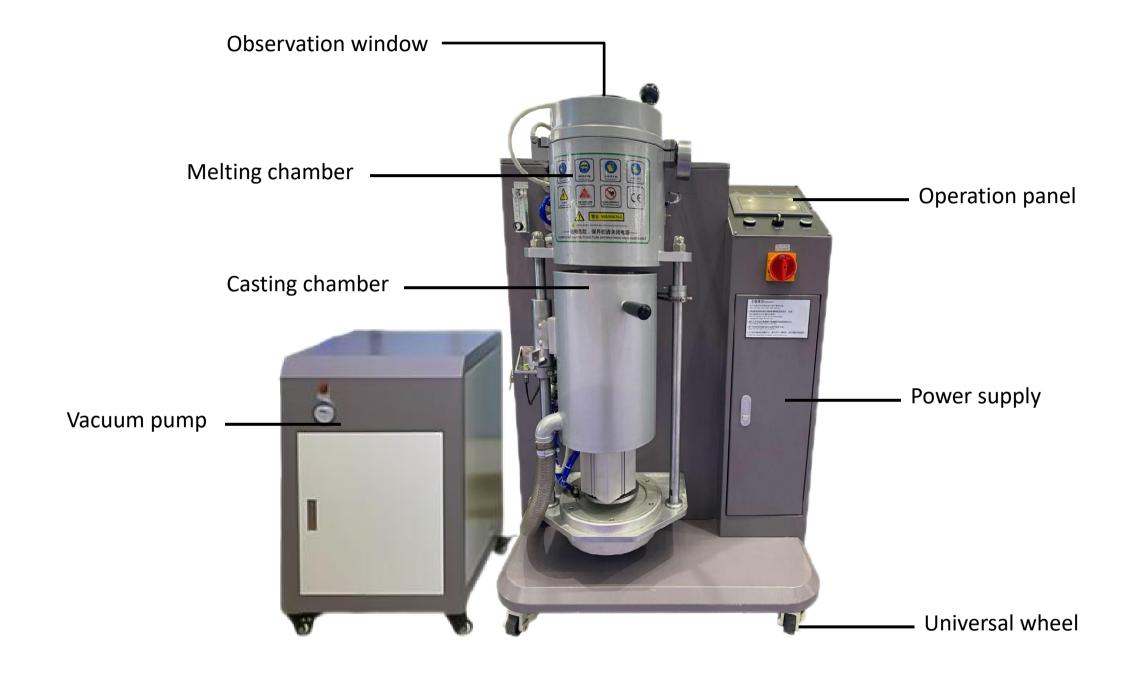

# **1KG JEWELRY VACUUM PRESSURIZED CASTING MACHINE**



### Details





## **AUTOMATIC JEWELRY VACUUM PRESSURIZED CASTING MACHINE**



### Details



www.cdocast.com

### **Operation Panel**



#### Parameter

| Model             | CDO-JP1                                                       | CDO-JP2           | CDO-JP4           | CDO-JP6           |  |
|-------------------|---------------------------------------------------------------|-------------------|-------------------|-------------------|--|
| Power             | 5kw                                                           | 8.5kw             | 15kw              | 25kw              |  |
| Voltage           | 220V,1P,50/60Hz                                               | 380V,3P,50/60Hz   |                   |                   |  |
| Casting system    | vacuum pressure casting system                                |                   |                   |