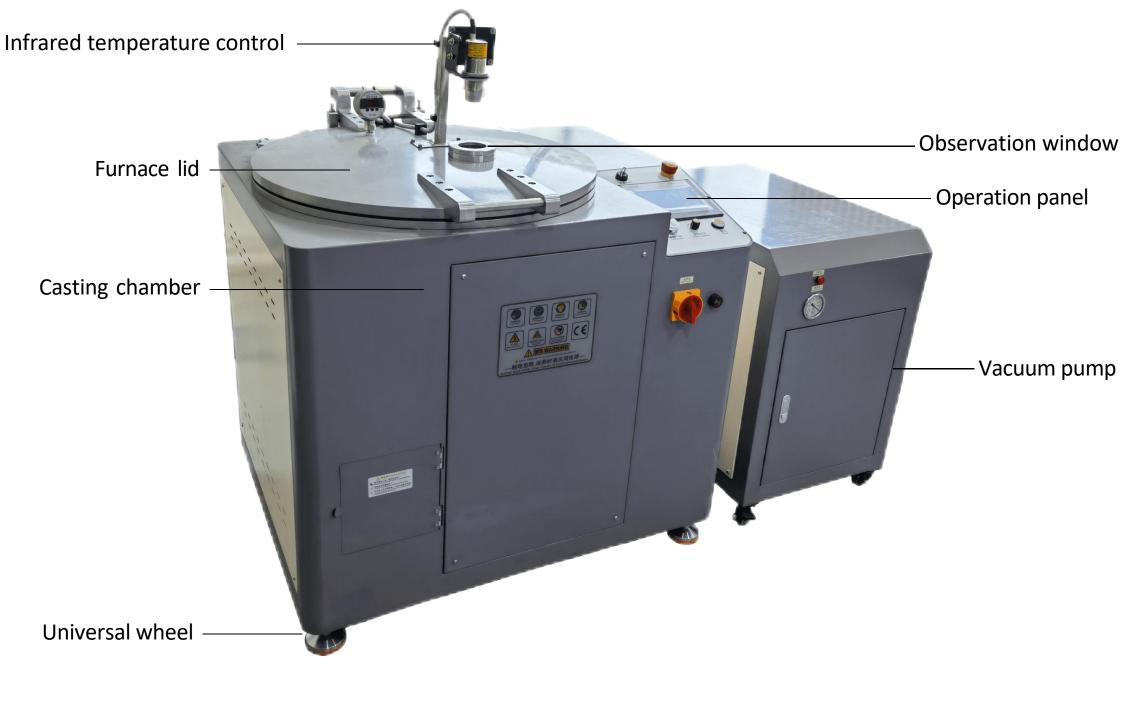

# CENTRIFUGAL CASTING MACHINE WITH INFRARED TEMPERATURE CONTROL

#### Details

www.cdocast.com