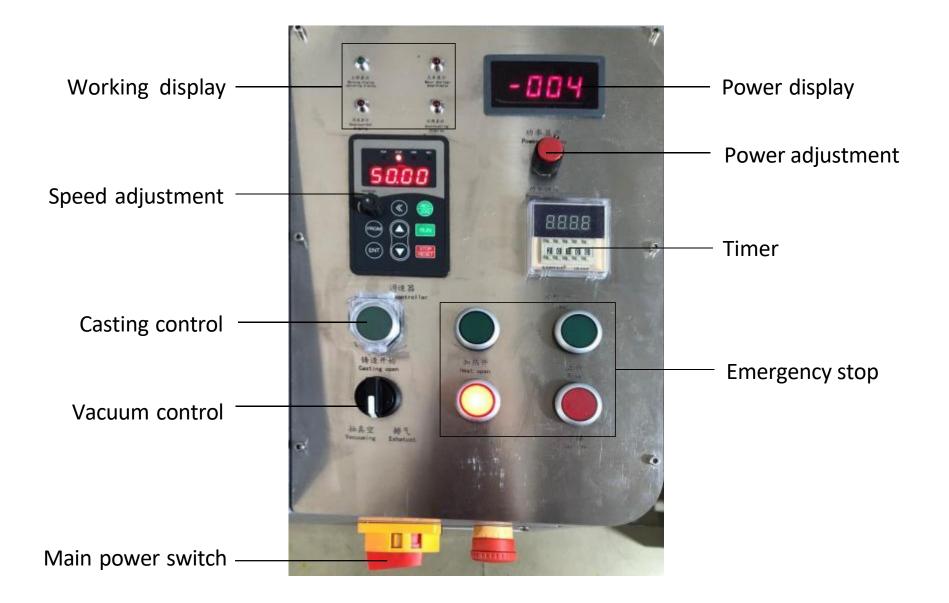

## Ordinary operation panel



# CENTRIFUGAL CASTING MACHINE WITH INFRARED TEMPERATURE CONTROL



#### Details



www.cdocast.com

## Touch screen



# Product Show





#### Parameter

| Model            | CDO-CE15                                       | CDO-CE20              |
|------------------|------------------------------------------------|-----------------------|
| Power            | 15 KW                                          | 20KW                  |
| Voltage          | 3P, 380V, 50/60Hz                              | 3P, 380V, 50/60Hz     |
| Applicable metal | Platinum / Palladium / Steel / Stainless steel |                       |
| Melting time     | 2 min                                          | 2-3 min               |
| Max capacity     | 300g (platinum)                                | 1kg (stai