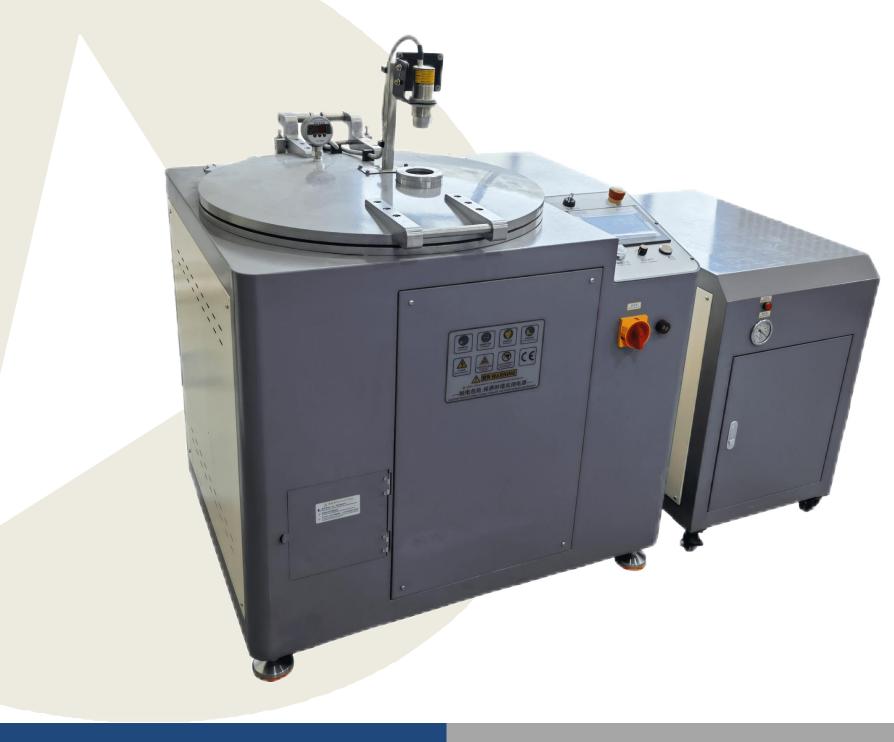

## Ordinary operation panel



# CENTRIFUGAL CASTING MACHINE WITH INFRARED TEMPERATURE CONTROL



#### Details



www.cdocast.com

## Touch screen



# Product Show





#### Parameter

| Model            | CDO-CE15                                       | CDO-CE20              |
|------------------|------------------------------------------------|-----------------------|
| Power            | 15 KW                                          | 20KW                  |
| Voltage          | 3P, 380V, 50/60Hz                              | 3P, 380V, 50/60Hz     |
| Applicable metal | Platinum / Palladium / Steel / Stainless steel |                       |
| Melting time     | 2 min                                          | 2-3 min               |
| Max capacity     | 300g (platinum)                                | 1kg (stainless steel) |
| Max temperature  | 2000°C