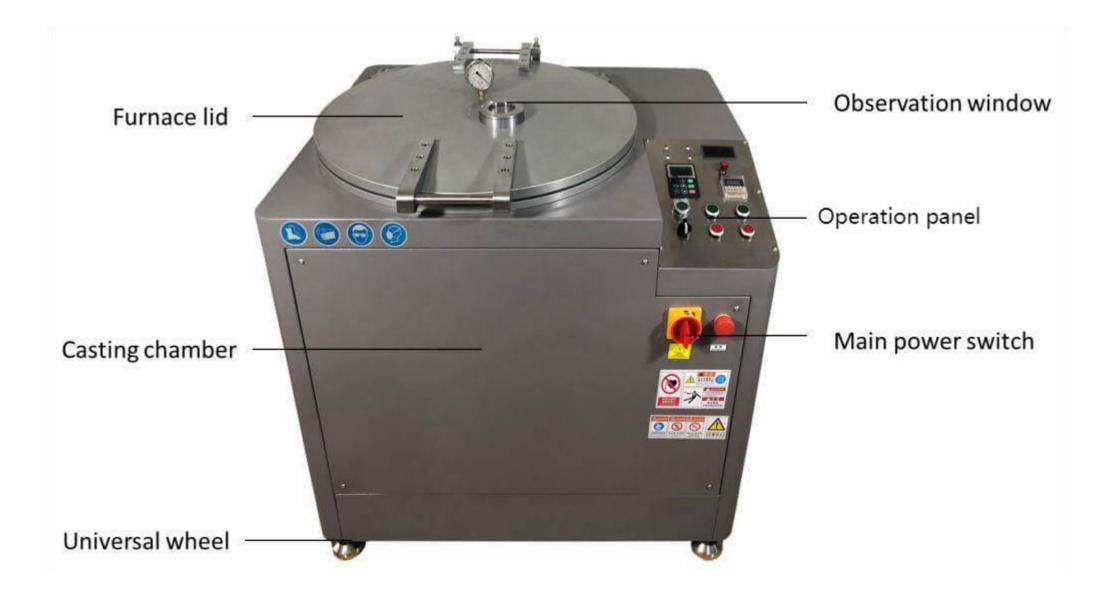

## Ordinary operation panel



# CENTRIFUGAL CASTING MACHINE WITH INFRARED TEMPERATURE CONTROL



#### Details



www.cdocast.com

## Touch screen



# Product Show





#### Parameter

| Model            | CDO-CE15                                       | CDO-CE20              |
|------------------|------------------------------------------------|-----------------------|
| Power            | 15 KW                                          | 20KW                  |
| Voltage          | 3P, 380V, 50/60Hz                              | 3P, 380V, 50/60Hz     |
| Applicable metal | Platinum / Palladium / Steel / Stainless steel |                       |
| Melting time     | 2 min                                          | 2-3 min               |
| Max capacity     | 300g (platinum)