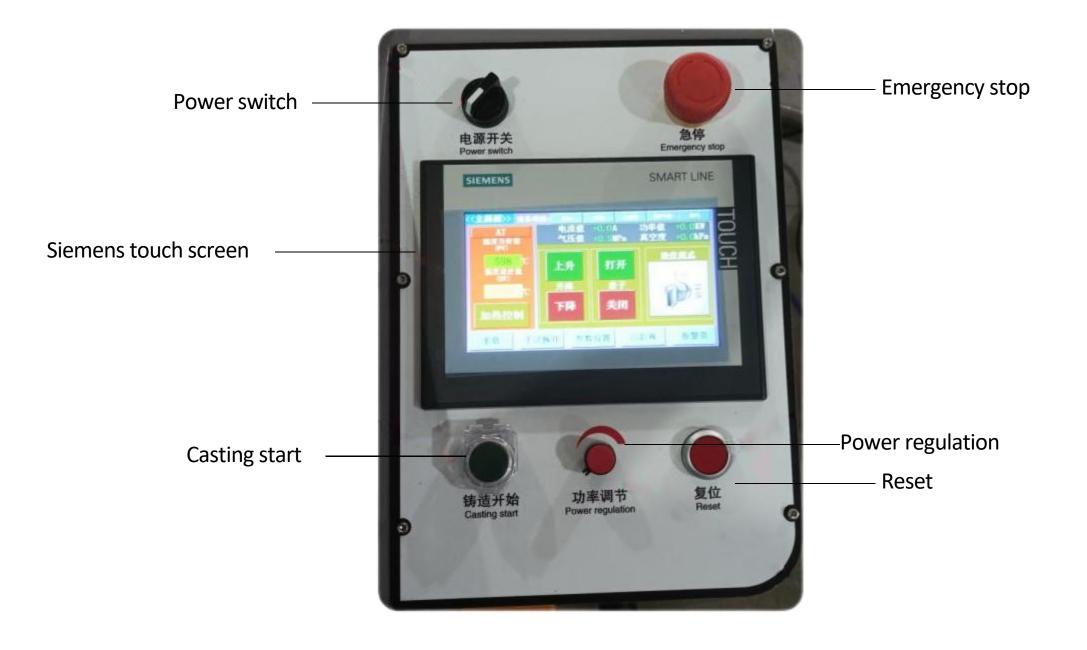

## Ordinary operation panel



# CENTRIFUGAL CASTING MACHINE WITH INFRARED TEMPERATURE CONTROL



#### Details



www.cdocast.com

## Touch screen



# Product Show





#### Parameter

| Model            | CDO-CE15                                       | CDO-CE20              |
|------------------|------------------------------------------------|-----------------------|
| Power            | 15 KW                                          | 20KW                  |
| Voltage          | 3P, 380V, 50/60Hz                              | 3P, 380V, 50/60Hz     |
| Applicable metal | Platinum / Palladium / Steel / Stainless steel |                       |
| Melting time     | 2 min                                          | 2-3 min               |
| Max capacity     | 300g (platinum)                                | 1kg (stainless steel) |
| Max temperature  | 2000°C                                         | 2000°C                |
| Overall