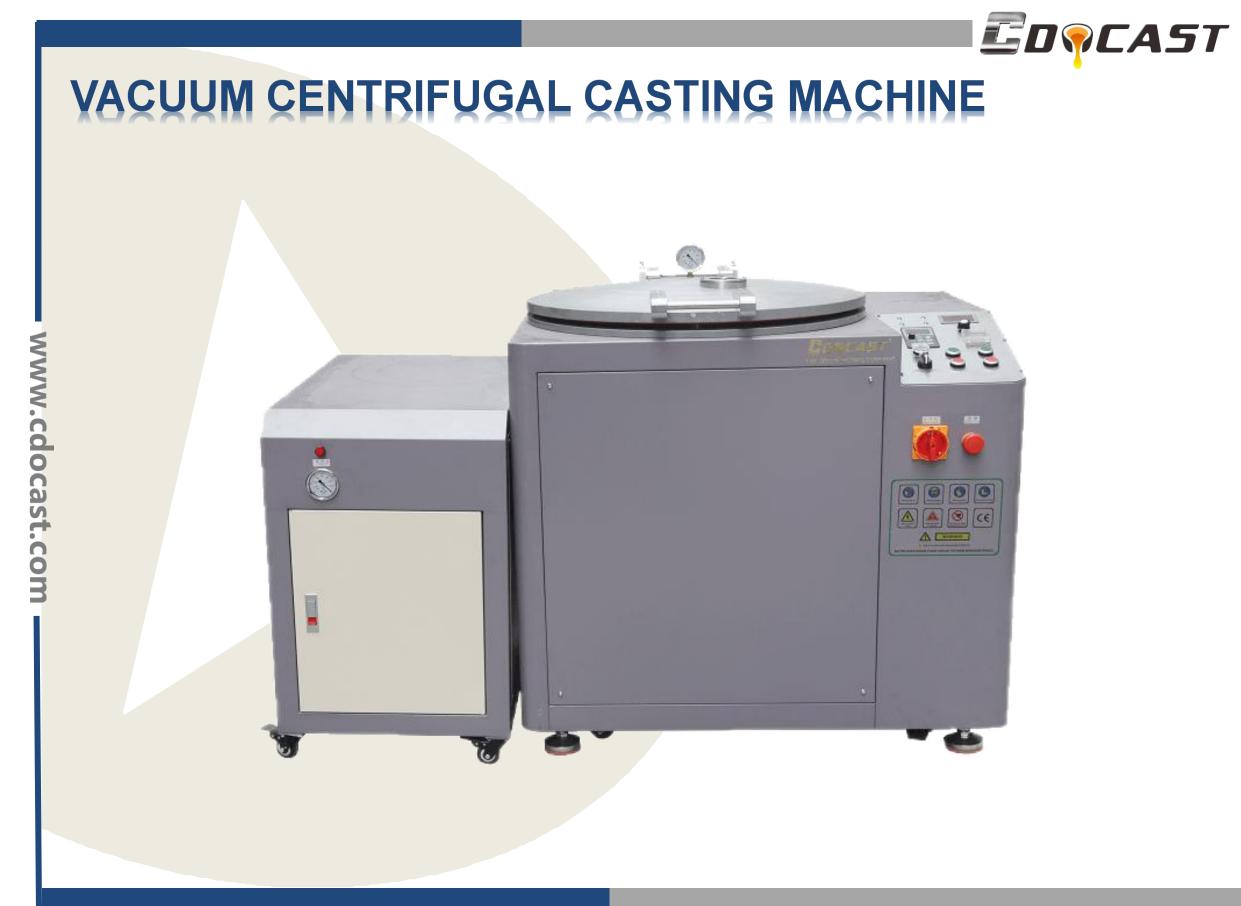

## Ordinary operation panel



# CENTRIFUGAL CASTING MACHINE WITH INFRARED TEMPERATURE CONTROL



#### Details



www.cdocast.com

## Touch screen



# Product Show





#### Parameter

| Model            | CDO-CE15                                       | CDO-CE20              |
|------------------|------------------------------------------------|-----------------------|
| Power            | 15 KW                                          | 20KW                  |
| Voltage          | 3P, 380V, 50/60Hz                              | 3P, 380V, 50/60Hz     |
| Applicable metal | Platinum / Palladium / Steel / Stainless steel |                       |
| Melting time     | 2 min                                          | 2-3 min               |
| Max capacity     | 300g (platinum)