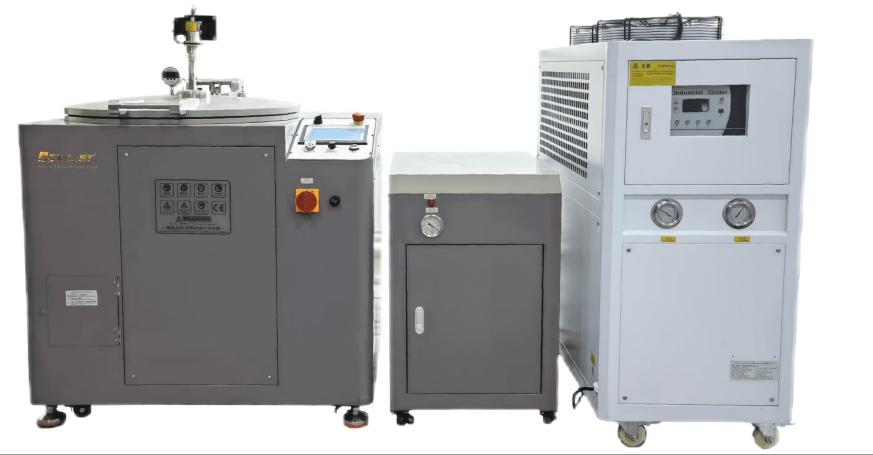

## Ordinary operation panel



# CENTRIFUGAL CASTING MACHINE WITH INFRARED TEMPERATURE CONTROL



#### Details



www.cdocast.com

## Touch screen



# Product Show





#### Parameter

| Model            | CDO-CE15                                       | CDO-CE20              |
|------------------|------------------------------------------------|-----------------------|
| Power            | 15 KW                                          | 20KW                  |
| Voltage          | 3P, 380V, 50/60Hz                              | 3P, 380V, 50/60Hz     |
| Applicable metal | Platinum / Palladium / Steel / Stainless steel |                       |
| Melting time     | 2 min                                          | 2-3 min               |
| Max capacity     | 300g (platinum)                                | 1kg (stainless steel) |
| Max temperature  | 2000°C                                         | 2000°C                |
| Overall Size     | 800*600