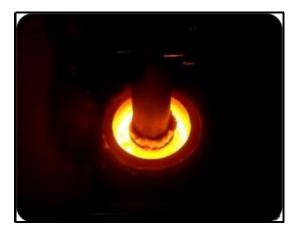

#### Features

- 1. Whole melting process is protected with argon gas to prevent metal oxidation, twisting forced casting method.
- 2.Quick melting and casting, suitable for K-gold, silver, tube, slice, bar and other shapes.
- 3. Upward continuous casting is 4 times downward continuous casting.
- 4.Unique induction heating with automatic stirring function to strengthen the power, even to make color items, big casting capacity to improve your production efficiency.
- 5. Accurate temperature control to make a perfect condition for casting.
- 6. Various self error detect system to provide you a safe casting process.
- 7. Hydraulic cutter is for option.