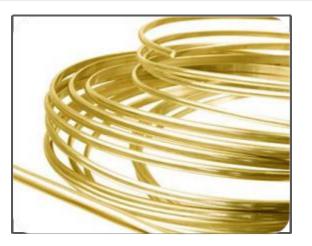

#### Parameter

| Model number              | CDO-UP45                                                      | CDO-UP70          |
|---------------------------|---------------------------------------------------------------|-------------------|
| Voltage                   | 3P, 380V, 50/60Hz                                             | 3P, 380V, 50/60Hz |
| Power                     | 45kw                                                          | 70kw              |
| Application metal         | Gold, K-Gold, Silver, Copper, Brass, Bronze, and their alloys |                   |
| Max temperature           | 1600°C                                                        | 1600°C            |
| Temperature control range | 0-1300°C                                                      | 0-1300°C          |
| Melting time              | 30 minutes                                                    | 40 minutes        |
| Drawing speed             | 1000mm per minute                                             | 1000mm per minute |
| Cast scope                | Metals Rods, Pipes, Plates, Wires                             |                   |
| Dimensions                | 1200*630*1500mm                                               | 1200*630*1500mm   |
| Weight                    | 400kg                                                         | 450kg             |

#### Features

- 1. Whole melting process is protected with argon gas to prevent metal oxidation, twisting forced casting method.
- 2.Quick melting and casting, suitable for K-gold, silver, tube, slice, bar and other shapes.
- 3. Upward continuous casting is 4 times downward continuous casting.
- 4.Unique induction heating with automatic stirring function to strengthen the power, even to make color items, big casting capacity to improve your production efficiency.
- 5. Accurate temperature control to make a perfect condition for casting.
- 6. Various self error detect system to provide you a safe casting process.
- 7. Hydraulic cutter is for option.