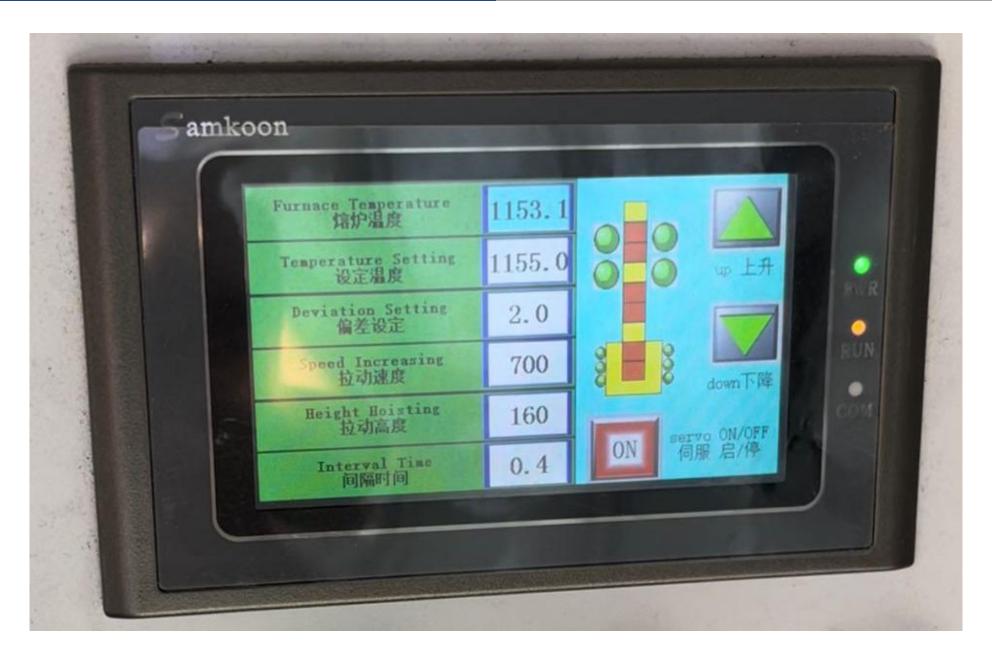

### SMALL UPWARD CONTINUOUS CASTING MACHINE



# Details



### Operation panel



Temperature controlled wire

Stretching speed adjustment



# SMALL UPWARD CONTINUOUS CASTING MACHINE



#### Details





**Servo Motor** 

# Operation panel



**Power Panel** 

**Traction Speed Regulation** 

#### Parameter

| Model number              | CDO-UP45                                                      | CDO-UP70          |
|---------------------------|---------------------------------------------------------------|-------------------|
| Voltage                   | 3P, 380V, 50/60Hz                                             | 3P, 380V, 50/60Hz |
| Power                     | 45kw                                                          | 70kw              |
| Application metal         | Gold, K-Gold, Silver, Copper, Brass, Bronze, and their alloys |                   |
| Max temperature           | 1600°C                                                        | 1600°C            |
| Tempera