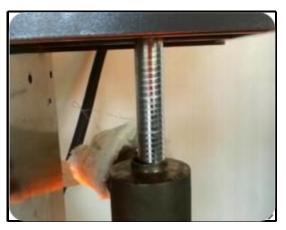

|
| Weight                    | 400kg                                                         | 450kg             |

#### Features

- 1. Whole melting process is protected with argon gas to prevent metal oxidation, twisting forced casting method.
- 2.Quick melting and casting, suitable for K-gold, silver, tube, slice, bar and other shapes.
- 3. Upward continuous casting is 4 times downward continuous casting.
- 4.Unique induction heating with automatic stirring function to strengthen the power, even to make color items, big casting capacity to improve your production efficiency.
- 5. Accurate temperature control to make a perfect condition for casting.
- 6. Various self error detect system to provide you a safe casting process.
- 7. Hydraulic cutter is for option.

# **Application**



















CDOCAST MACHINERY CO., LTD.

Skype: mandymeina Email: sales@cdocast.com
Tel: +86-15168765707 Website: www.cdocast.com

www.cdocast.com