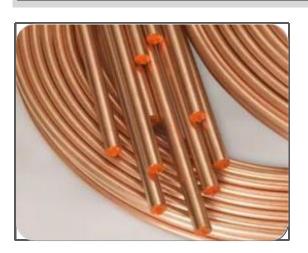

#### Parameter

| Model number              | CDO-UP45                                                      | CDO-UP70          |
|---------------------------|---------------------------------------------------------------|-------------------|
| Voltage                   | 3P, 380V, 50/60Hz                                             | 3P, 380V, 50/60Hz |
| Power                     | 45kw                                                          | 70kw              |
| Application metal         | Gold, K-Gold, Silver, Copper, Brass, Bronze, and their alloys |                   |
| Max temperature           | 1600°C                                                        | 1600°C            |
| Temperature control range | 0-1300°C                                                      | 0-1300°C          |
| Melting time              | 30 minutes                                                    | 40 minutes        |
| Drawing speed             | 1000mm per minute                                             | 1000mm per minute |
| Cast scope                | Metals Rods, Pipes, Plates, Wires                             |                   |
| Dimensions                | 1200*630*1500mm                                               | 1200*630*1500mm   |
| Weight                    | 400kg                                                         | 450kg             |

#### Features

- 1. Whole melting process is protected with argon gas to prevent metal oxidation, twisting forced casting method.
- 2.Quick melting and casting, suitable for K-gold, silver, tube, slice, bar and other shapes.
- 3. Upward continuous casting is 4 times downward continuous casting.
- 4.Unique induction heating with automatic stirring function to strengthen the power, even to make color items, big casting capacity to improve your production efficiency.
- 5. Accurate temperature control to make a perfect condition for casting.
- 6. Various self error detect system to provide you a safe casting process.
- 7. Hydraulic cutter is for option.