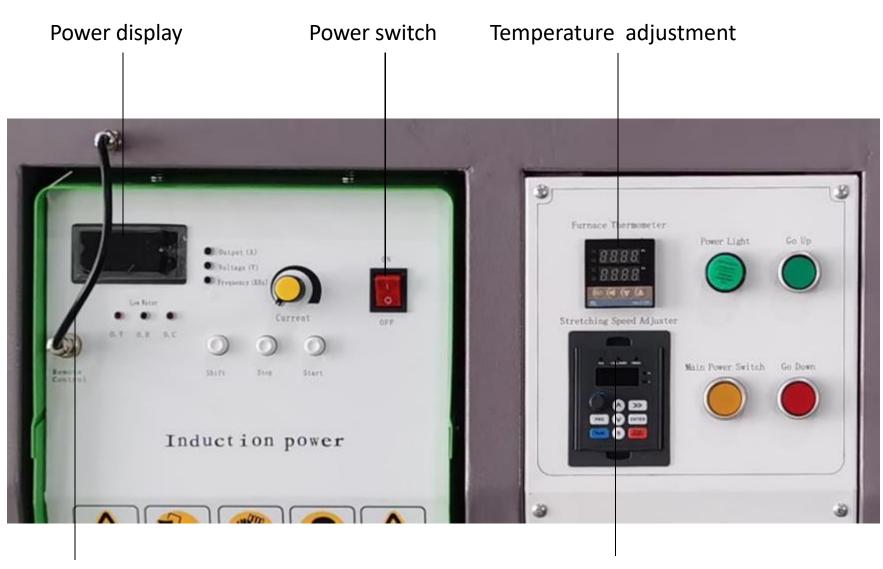

### Operation panel

Temperature controlled wire

Stretching speed adjustment

# Operation panel

**Power Panel** 

**Traction Speed Regulation** 