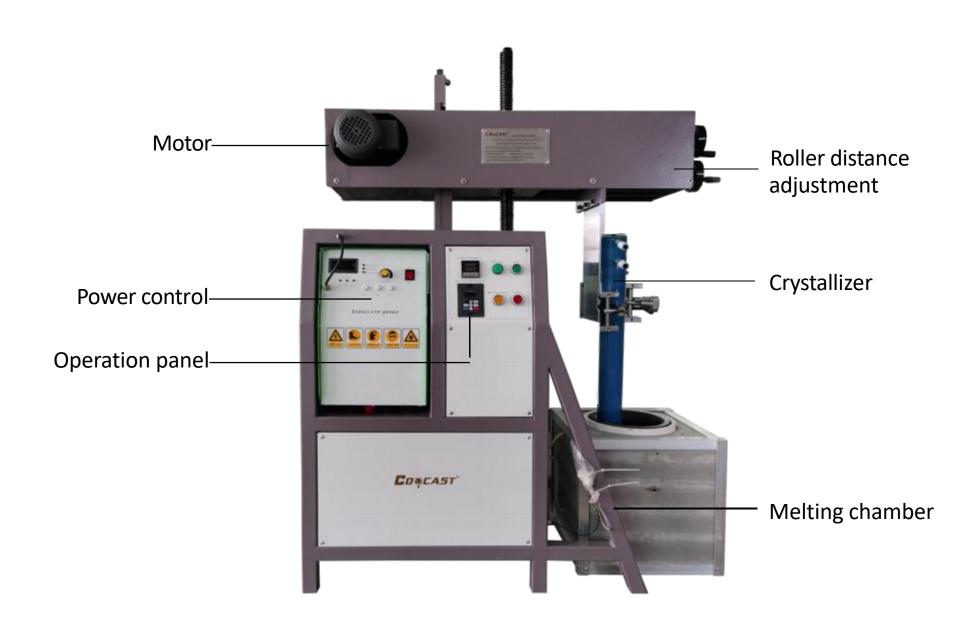

### SMALL UPWARD CONTINUOUS CASTING MACHINE



# Details



### Operation panel



Temperature controlled wire

Stretching speed adjustment



# SMALL UPWARD CONTINUOUS CASTING MACHINE



#### Details





**Servo Motor** 

# Operation panel



**Power Panel** 

**Traction Speed Regulation** 

#### Parameter

| Model number              | CDO-UP45                                                      | CDO-UP70          |
|---------------------------|---------------------------------------------------------------|-------------------|
| Voltage                   | 3P, 380V, 50/60Hz                                             | 3P, 380V, 50/60Hz |
| Power                     | 45kw                                                          | 70kw              |
| Application metal         | Gold, K-Gold, Silver, Copper, Brass, Bronze, and their alloys