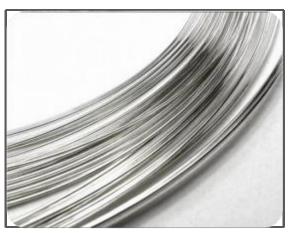

#### Parameter

| Model number              | CDO-UP45                                                      | CDO-UP70          |
|---------------------------|---------------------------------------------------------------|-------------------|
| Voltage                   | 3P, 380V, 50/60Hz                                             | 3P, 380V, 50/60Hz |
| Power                     | 45kw                                                          | 70kw              |
| Application metal         | Gold, K-Gold, Silver, Copper, Brass, Bronze, and their alloys |                   |
| Max temperature           | 1600°C                                                        | 1600°C            |
| Temperature control range | 0-1300°C                                                      | 0-1300°C          |
| Melting time              | 30 minutes                                                    | 40 minutes        |
| Drawing speed             | 1000mm per minute                                             | 1000mm per minute |
| Cast scope                | Metals Rods, Pipes, Plates, Wires                             |                   |
| Dimensions                | 1200*630*1500mm                                               | 1200*630*1500mm   |
| Weight                    | 400kg                                                         | 450kg             |

#### Features

- 1. Whole melting process is protected with argon gas to prevent metal oxidation, twisting forced casting method.
- 2.Quick melting and casting, suitable for K-gold, silver, tube, slice, bar and other shapes.
- 3. Upward continuous casting is 4 times downward continuous casting.
- 4.Unique induction heating with automatic stirring function to strengthen the power, even to make color items, big casting capacity to improve your production efficiency.
- 5. Accurate temperature control to make a perfect condition for casting.
- 6. Various self error detect system to provide you a safe casting process.
- 7. Hydraulic cutter is for option.