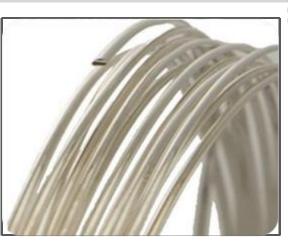

#### Parameter

| Model number              | CDO-UP45                                                      | CDO-UP70          |
|---------------------------|---------------------------------------------------------------|-------------------|
| Voltage                   | 3P, 380V, 50/60Hz                                             | 3P, 380V, 50/60Hz |
| Power                     | 45kw                                                          | 70kw              |
| Application metal         | Gold, K-Gold, Silver, Copper, Brass, Bronze, and their alloys |                   |
| Max temperature           | 1600°C                                                        | 1600°C            |
| Temperature control range | 0-1300°C                                                      | 0-1300°C          |
| Melting time              | 30 minutes                                                    | 40 minutes        |
| Drawing speed             | 1000mm per minute                                             | 1000mm per minute |
| Cast scope                | Metals Rods, Pipes, Plates, Wires                             |                   |
| Dimensions                | 1200*630*1500mm                                               | 1200*630*1500mm   |
| Weight                    | 400kg                                                         | 450kg             |

#### Features

- 1. Whole melting process is protected with argon gas to prevent metal oxidation, twisting forced casting method.
- 2.Quick melting and casting, suitable for K-gold, silver, tube, slice, bar and other shapes.
- 3. Upward continuous casting is 4 times downward continuous casting.
- 4.Unique induction heating with automatic stirring function to strengthen the power, even to make color items, big casting capacity to improve your production efficiency.
- 5. Accurate temperature control to make a perfect condition for casting.
- 6. Various self error detect system to provide you a safe casting process.
- 7. Hydraulic cutter is for option.