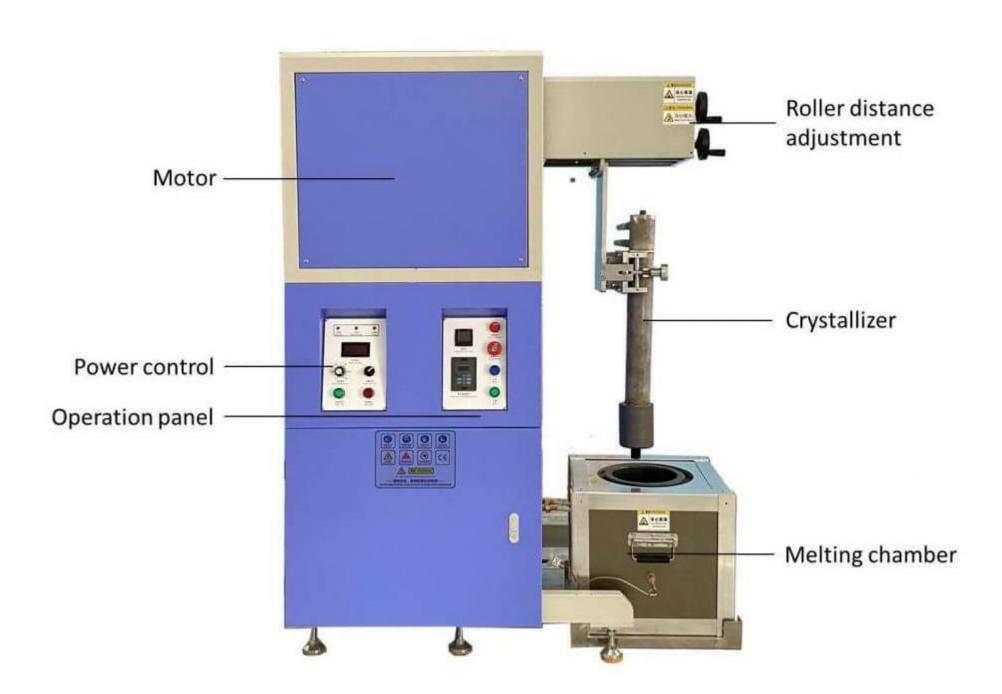

### SMALL UPWARD CONTINUOUS CASTING MACHINE



# Details



### Operation panel



Temperature controlled wire

Stretching speed adjustment



# SMALL UPWARD CONTINUOUS CASTING MACHINE



#### Details





**Servo Motor** 

# Operation panel



**Power Panel** 

**Traction Speed Regulation** 

#### Parameter

| Model number              | CDO-UP45                                                      | CDO-UP70          |
|---------------------------|---------------------------------------------------------------|-------------------|
| Voltage                   | 3P, 380V, 50/60Hz                                             | 3P, 380V, 50/60Hz |
| Power                     | 45kw                                                          | 70kw              |
| Application metal         | Gold, K-Gold, Silver, Copper, Brass, Bronze, and their alloys |                   |
| Max temperature           | 1600°C                                                        | 1600°C            |
| Tempe