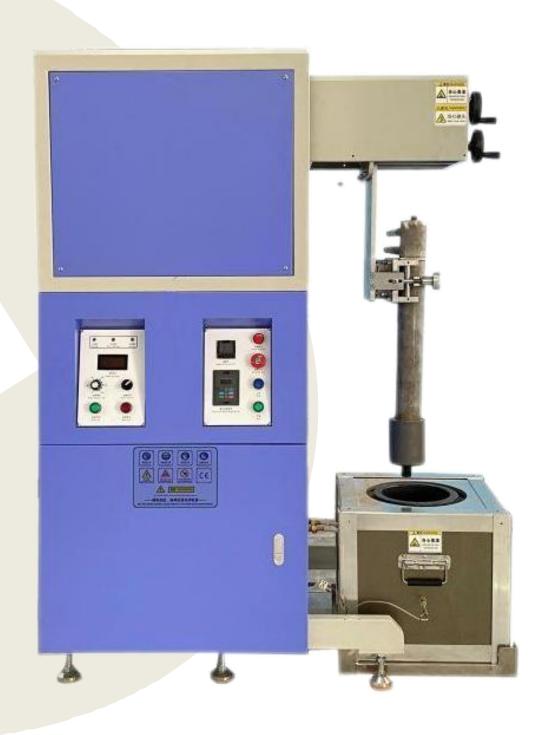

### SMALL UPWARD CONTINUOUS CASTING MACHINE

# SMALL UPWARD CONTINUOUS CASTING MACHINE