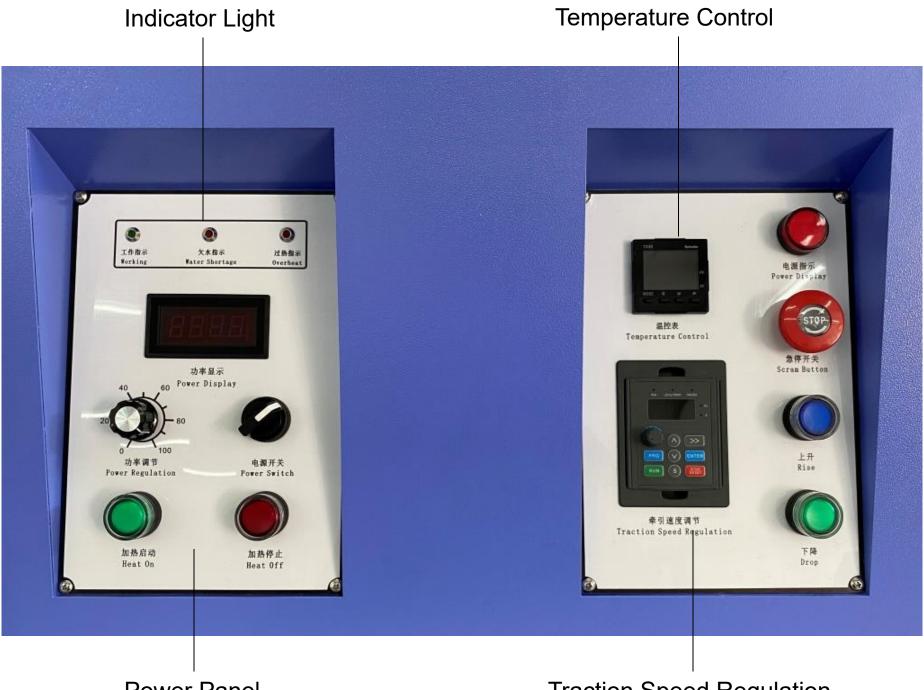

### SMALL UPWARD CONTINUOUS CASTING MACHINE



# Details



### Operation panel



Temperature controlled wire

Stretching speed adjustment



# SMALL UPWARD CONTINUOUS CASTING MACHINE



#### Details





**Servo Motor** 

# Operation panel



**Power Panel** 

**Traction Speed Regulation** 

#### Parameter

| Model number              | CDO-UP45                                                      | CDO-UP70          |
|---------------------------|---------------------------------------------------------------|-------------------|
| Voltage                   | 3P, 380V, 50/60Hz                                             | 3P, 380V, 50/60Hz |
| Power                     | 45kw                                                          | 70kw              |
| Application metal         | Gold, K-Gold, Silver, Copper, Brass, Bronze, and their alloys |                   |
| Max temperature           | 1600°C                                                        | 1600°C            |
| Temperature control range | 0-1300°C