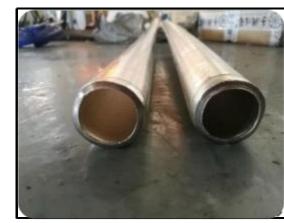

#### Parameter

| Model number              | CDO-UP45                                                      | CDO-UP70          |
|---------------------------|---------------------------------------------------------------|-------------------|
| Voltage                   | 3P, 380V, 50/60Hz                                             | 3P, 380V, 50/60Hz |
| Power                     | 45kw                                                          | 70kw              |
| Application metal         | Gold, K-Gold, Silver, Copper, Brass, Bronze, and their alloys |                   |
| Max temperature           | 1600°C                                                        | 1600°C            |
| Temperature control range | 0-1300°C                                                      | 0-1300°C          |
| Melting time              | 30 minutes                                                    | 40 minutes        |
| Drawing speed             | 1000mm per minute                                             | 1000mm per minute |
| Cast scope                | Metals Rods, Pipes, Plates, Wires                             |                   |
| Dimensions                | 1200*630*1500mm                                               | 1200*630*1500mm   |
| Weight                    | 400kg                                                         | 450kg             |