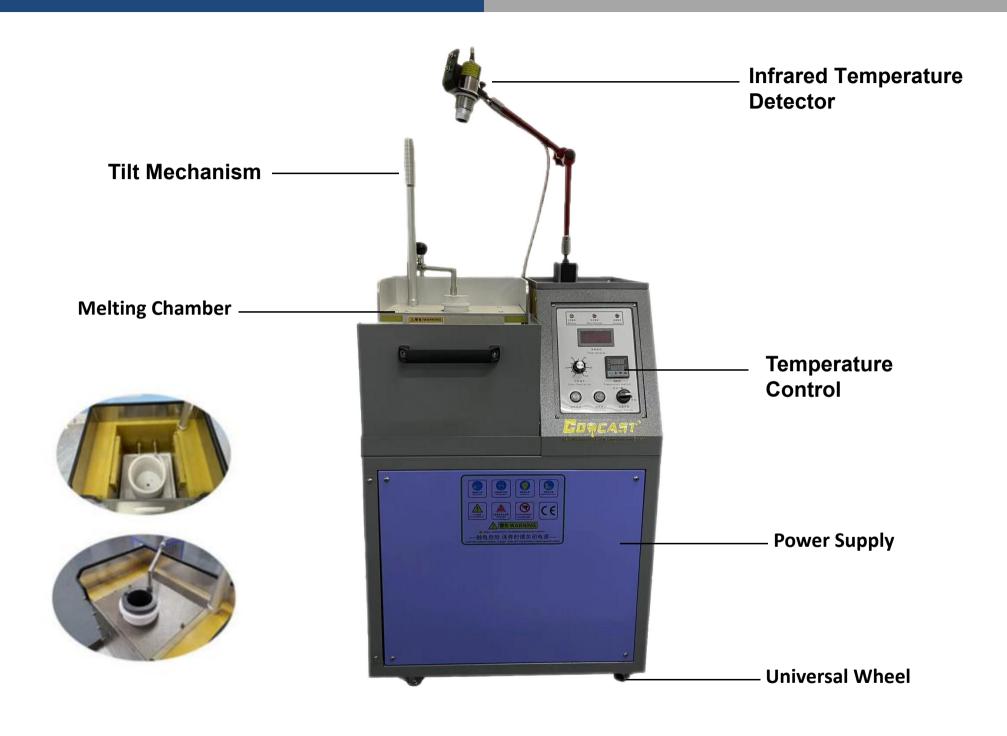

4: gold smelting machine is Configured with a variety of safety alarm system, if the occurrence of overcurrent, overpressure, water shortage and other conditions, the machine will stop running automatically, which can effectively protect the machine!

5: Thermocouple or infrared thermometer temperature control can be installed to monitor the temperature of the entire melting process.

6: Built-in water pump design, just need to connect the water and electricity can be used directly.