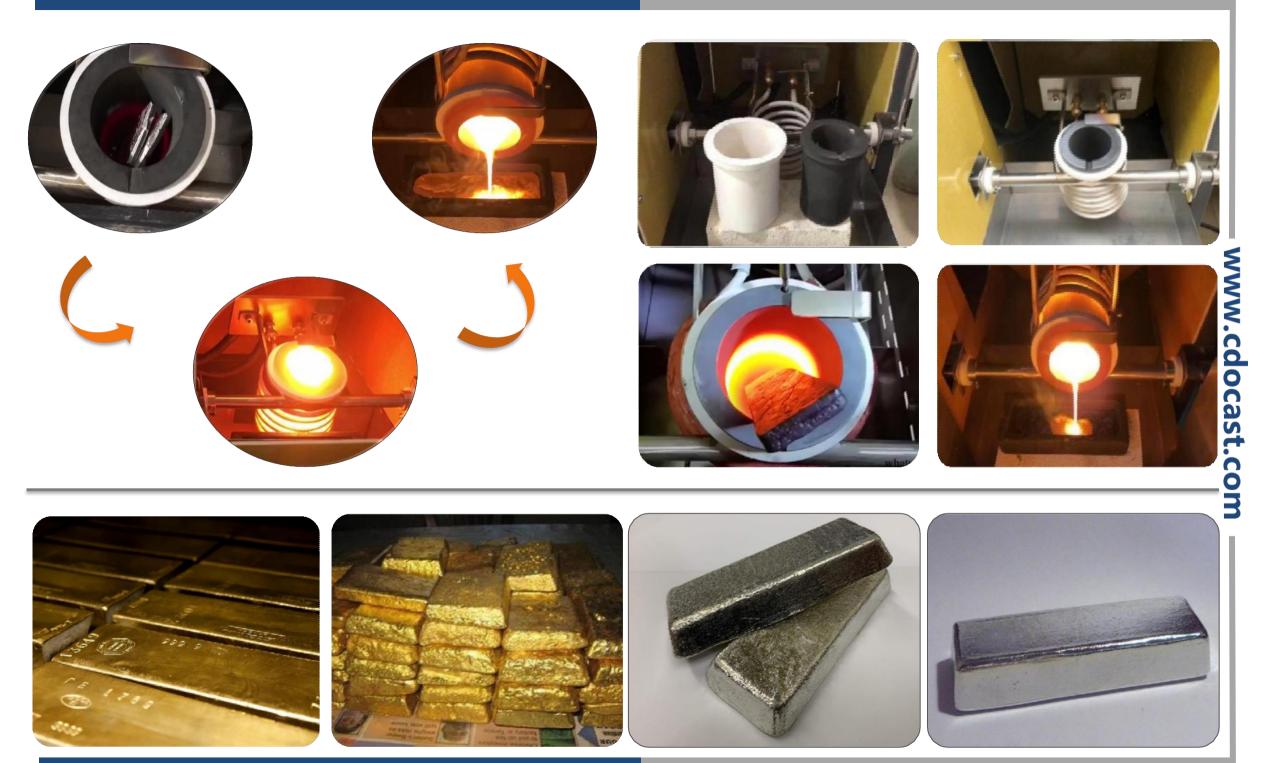

### Features

1: CDOCAST gold smelting machine has the ability of electromagnetic stirring, which can make the metal melting more homogeneous and evenly.

2: Able to work continuously for 24 hours, greatly increasing productivity.

3: The design of the pouring system makes it easy for workers to operate, and can pour the molten liquid into the mold more precisely which can prevent the crucible from spilling the molten metal liquid n caused by the error operation of the crucible.