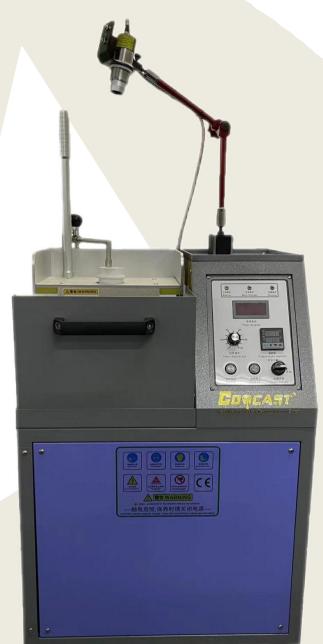

### Features

1: CDOCAST gold smelting machine has the ability of electromagnetic stirring, which can make the metal melting more homogeneous and evenly.

2: Able to work continuously for 24 hours, greatly increasing productivity.

3: The design of the pouring system makes it easy for workers to operate, and can pour the molten liquid into the mold more precisely which can prevent the crucible from spilling the molten metal liquid n caused by the error operation of the crucible.

4: gold smelting machine is Configured with a variety of safety alarm system, if the occurrence of overcurrent, overpressure, water shortage and other conditions, the machine will stop running automatically, which can effectively protect the machine!

5: Thermocouple or infrared thermometer temperature control can be installed to monitor the temperature of the entire melting process.

6: Built-in water pump design, just need to connect the water and electricity can be used directly.