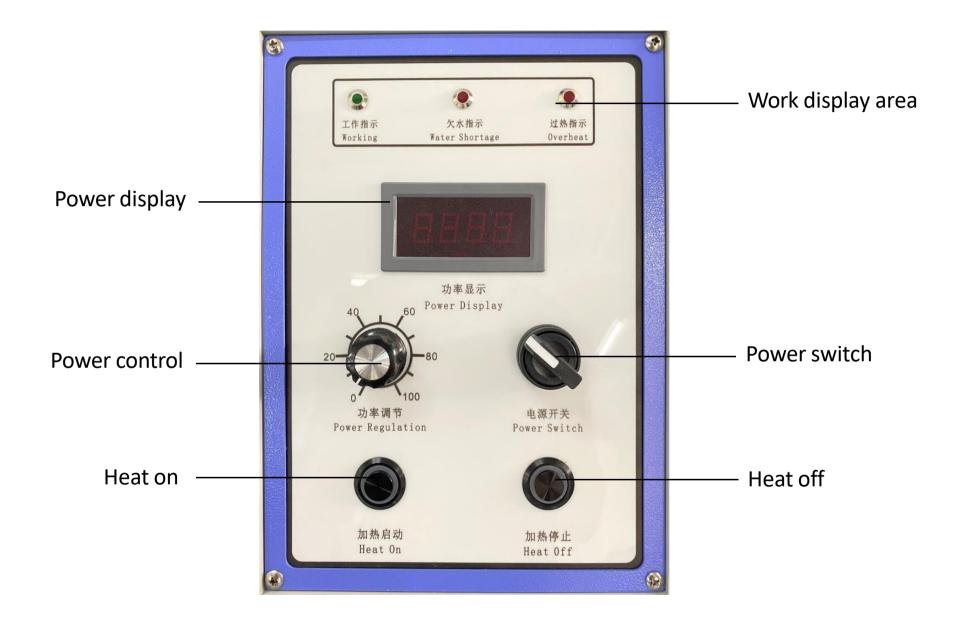

### Details

Details

4: gold smelting machine is Configured with a variety of safety alarm system, if the occurrence of overcurrent, overpressure, water shortage and other conditions, the machine will stop running automatically, which can effectively protect the machine!

5: Thermocouple or infrared thermometer temperature control can be installed to monitor the temperature of the entire melting process.

6: Built-in water pump design, just need to connect the water and electricity can be used directly.