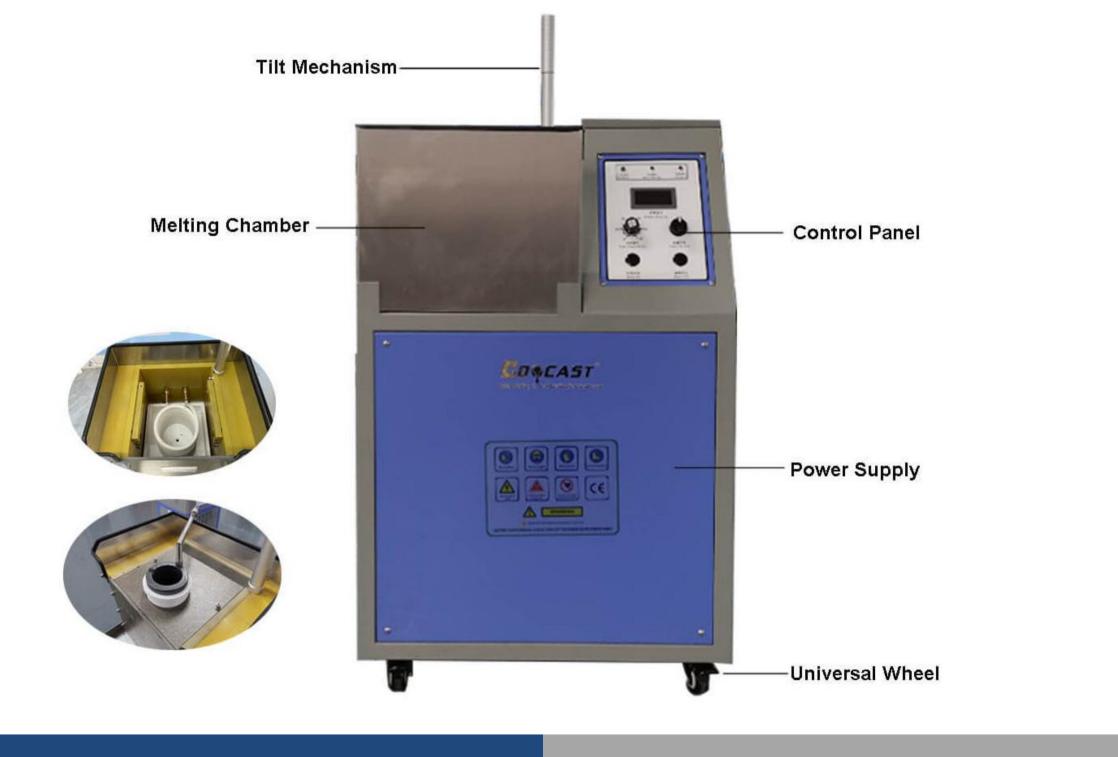

3: The design of the pouring system makes it easy for workers to operate, and can pour the molten liquid into the mold more precisely which can prevent the crucible from spilling the molten metal liquid n caused by the error operation of the crucible.

5: Thermocouple or infrared thermometer temperature control can be installed to monitor the temperature of the entire melting process.

6: Built-in water pump design, just need to connect the water and electricity can be used directly.