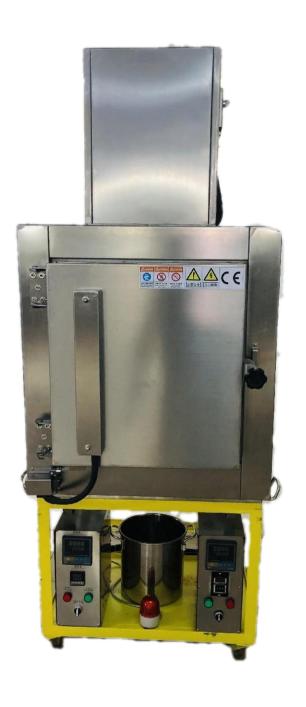

# SMALL BURNOUT OVEN





# BURNOUT OVEN WITH SECONDARY COMBUSTION



#### Details



#### Details



### Operation panel







## Product show





#### Parameter

| Model<br>number    | CDO-WF2                       | CDO-WF4                       | CDO-WF6                       | CDO-WF9                       | CDO-WF12                       | CDO-WF18                       | CDO-WF24                       | CDO-WF32                       | CDO-WF40                       |
|--------------------|-------------------------------|-------------------------------|-------------------------------|-------------------------------|--------------------------------|--------------------------------|--------------------------------|--------------------------------|--------------------------------|
| Power<br>source    | Single<br>phase<br>220V       | Single<br>phase<br>220V       | Single<br>phase<br>220V       | Single<br>phase<br>220V       |