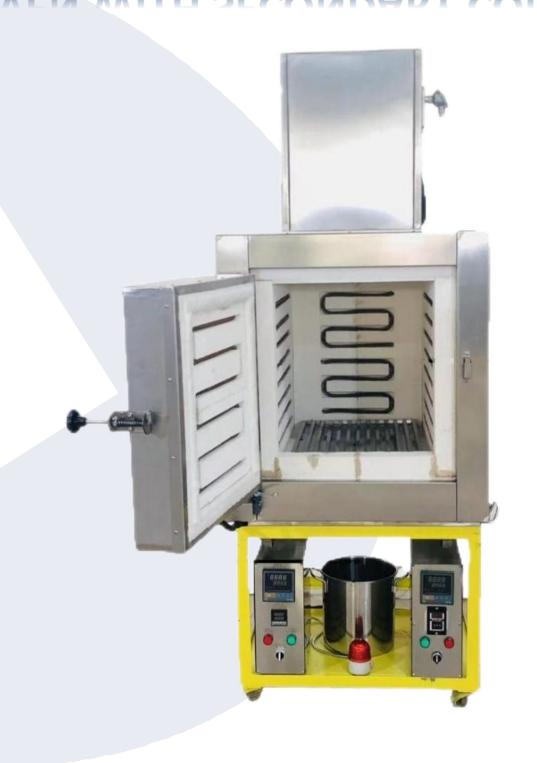

# SMALL BURNOUT OVEN





# BURNOUT OVEN WITH SECONDARY COMBUSTION



#### Details



#### Details



### Operation panel







## Product show





#### Parameter

| Model<br>number    | CDO-WF2                       | CDO-WF4                       | CDO-WF6                       | CDO-WF9                       | CDO-WF12                       | CDO-WF18                       | CDO-WF24                       | CDO-WF32                       | CDO-WF40                       |
|--------------------|-------------------------------|-------------------------------|-------------------------------|-------------------------------|--------------------------------|--------------------------------|--------------------------------|--------------------------------|--------------------------------|
| Power<br>source    | Single<br>phase<br>220V       | Single<br>phase