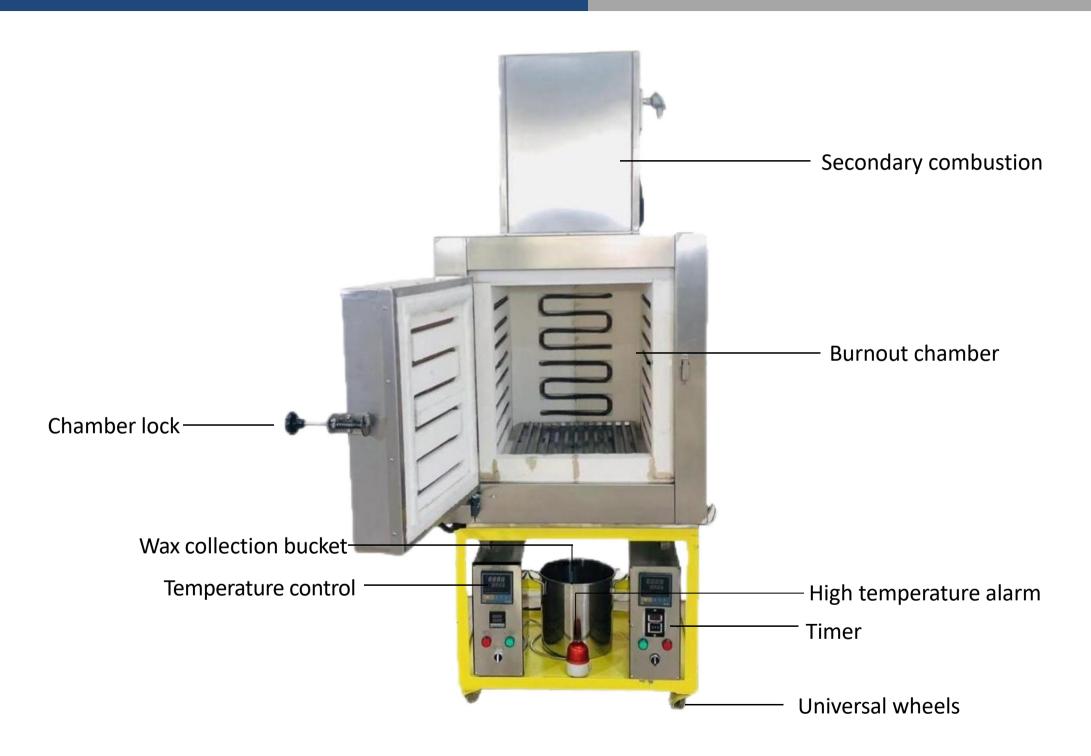

# SMALL BURNOUT OVEN





# BURNOUT OVEN WITH SECONDARY COMBUSTION



#### Details



#### Details



### Operation panel







## Product show





#### Parameter

| Model<br>number    | CDO-WF2                       | CDO-WF4                       | CDO-WF6                       | CDO-WF9                       | CDO-WF12                       | CDO-WF18                       | CDO-WF24                       | CDO-WF32                       | CDO-WF40                       |
|--------------------|-------------------------------|-------------------------------|-------------------------------|-------------------------------|--------------------------------|--------------------------------|--------------------------------|--------------------------------|--------------------------------|
| Power<br>source    | Single<br>phase<br>220V       | Single<br>phase<br>220V       | Single<br>phase