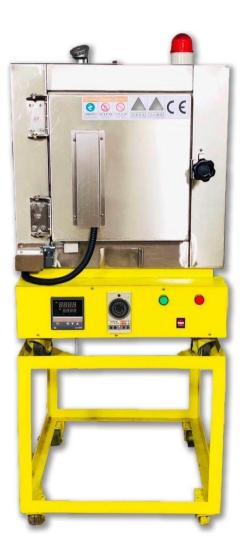

# SMALL BURNOUT OVEN





# BURNOUT OVEN WITH SECONDARY COMBUSTION



#### Details



#### Details



### Operation panel







## Product show





#### Parameter

| Model<br>number    | CDO-WF2                       | CDO-WF4                       | CDO-WF6                       | CDO-WF9                       | CDO-WF12                       | CDO-WF18                       | CDO-WF24                       | CDO-WF32                       | CDO-WF40                       |
|--------------------|-------------------------------|-------------------------------|-------------------------------|-------------------------------|--------------------------------|--------------------------------|--------------------------------|--------------------------------|--------------------------------|
| Power<br>source    | Single<br>phase<br>220V       | Single<br>phase<br>220V       | Single<br>phase<br>220V       | Single<br>