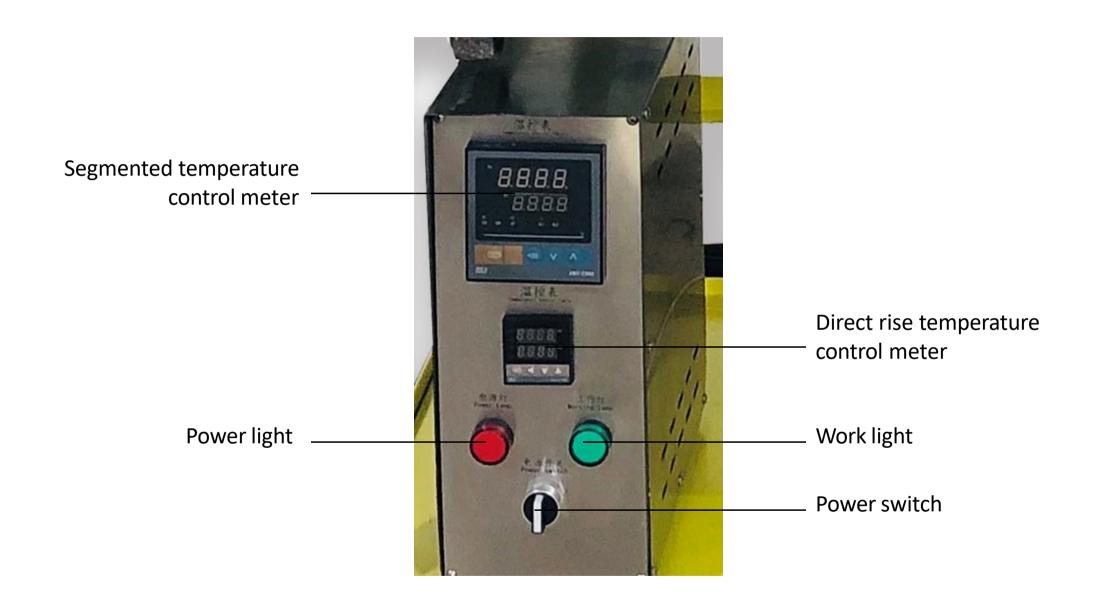

# SMALL BURNOUT OVEN





# BURNOUT OVEN WITH SECONDARY COMBUSTION



#### Details



#### Details



### Operation panel







## Product show





#### Parameter

| Model<br>number    | CDO-WF2                       | CDO-WF4                       | CDO-WF6                       | CDO-WF9                       | CDO-WF12                       | CDO-WF18                       | CDO-WF24                       | CDO-WF32                       | CDO-WF40                       |
|--------------------|-------------------------------|-------------------------------|-------------------------------|-------------------------------|--------------------------------|--------------------------------|--------------------------------|--------------------------------|--------------------------------|
| Power<br>source    | Single<br>phase<br>220V       | Single<br>phase<br>220V       | Single<br>phase<br>220V       | Single