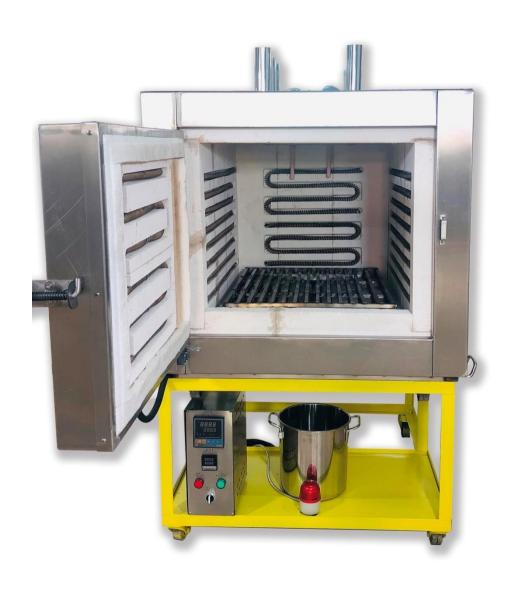

# SMALL BURNOUT OVEN





# BURNOUT OVEN WITH SECONDARY COMBUSTION



#### Details



#### Details



### Operation panel







## Product show





#### Parameter

| Model<br>number    | CDO-WF2                       | CDO-WF4                       | CDO-WF6                       | CDO-WF9                       | CDO-WF12                       | CDO-WF18                       | CDO-WF24                       | CDO-WF32                       | CDO-WF40                       |
|--------------------|-------------------------------|-------------------------------|-------------------------------|-------------------------------|--------------------------------|--------------------------------|--------------------------------|--------------------------------|--------------------------------|
| Power<br>source    | Single<br>phase<br>220V       | Single<br>phase<br>220V       | Single<br>phase<br>220V       | Single<b