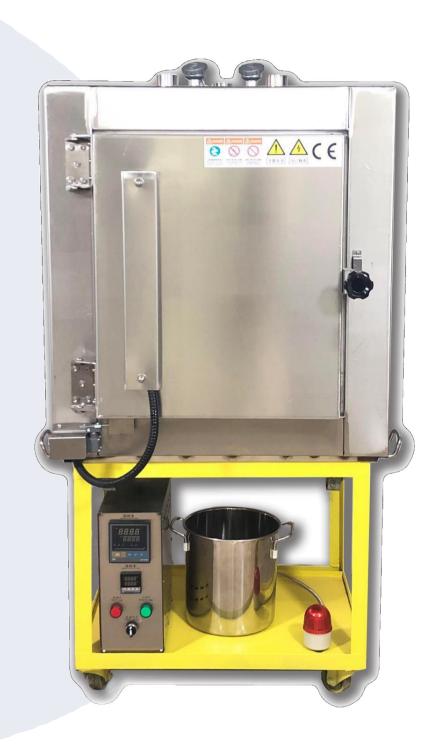

# SMALL BURNOUT OVEN





# BURNOUT OVEN WITH SECONDARY COMBUSTION



#### Details



#### Details



### Operation panel







## Product show





#### Parameter

| Model<br>number    | CDO-WF2                       | CDO-WF4                       | CDO-WF6                       | CDO-WF9                       | CDO-WF12                       | CDO-WF18                       | CDO-WF24                       | CDO-WF32                       | CDO-WF40                       |
|--------------------|-------------------------------|-------------------------------|-------------------------------|-------------------------------|--------------------------------|--------------------------------|--------------------------------|--------------------------------|--------------------------------|
| Power<br>source    | S