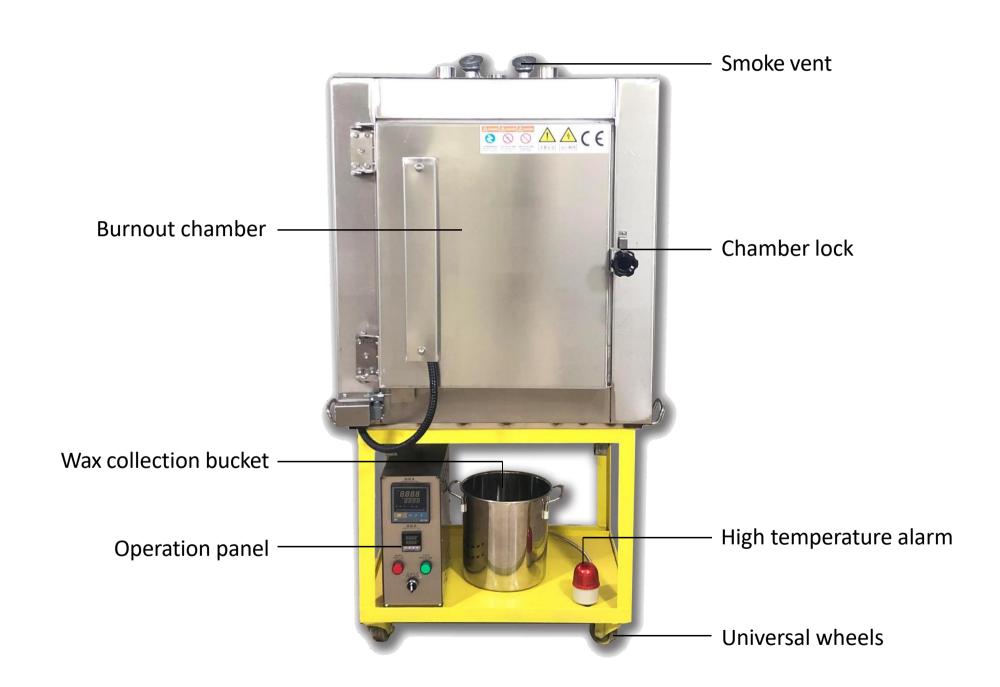

# SMALL BURNOUT OVEN





# BURNOUT OVEN WITH SECONDARY COMBUSTION



#### Details



#### Details



### Operation panel







## Product show





#### Parameter

| Model<br>number    | CDO-WF2                       | CDO-WF4                       | CDO-WF6                       | CDO-WF9                       | CDO-WF12                       | CDO-WF18                       | CDO-WF24                       | CDO-WF32                       | CDO-WF40                       |
|--------------------|-------------------------------|-------------------------------|-------------------------------|-------------------------------|--------------------------------|--------------------------------|--------------------------------|--------------------------------|--------------------------------|
| Power<br>source    | Single<br>phase<br>220V       | Single<br>phase<br>220V       |