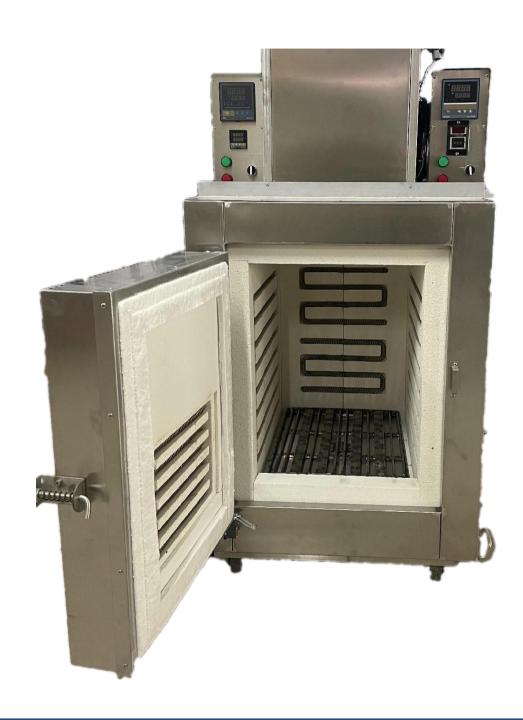

# SMALL BURNOUT OVEN





# BURNOUT OVEN WITH SECONDARY COMBUSTION



#### Details



#### Details



### Operation panel







## Product show





#### Parameter

| Model<br>number    | CDO-WF2                       | CDO-WF4                       | CDO-WF6                       | CDO-WF9                       | CDO-WF12                       | CDO-WF18                       | CDO-WF24                       | CDO-WF32                       | CDO-WF40                       |
|--------------------|-------------------------------|-------------------------------|-------------------------------|-------------------------------|--------------------------------|--------------------------------|--------------------------------|--------------------------------|--------------------------------|
| Power<br>source    | Single<br>phase<br>220V       | Single<br>phase<br>220V       | Single<br>phase<br>220V       | Single<br>phase<br>220V