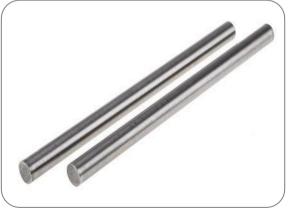

Square copper bar

Square silver bar

Hexagon silver bar

Hexagon copper bar

Copper bar

Silver bar

Silver tube

Copper tube & Copper rod