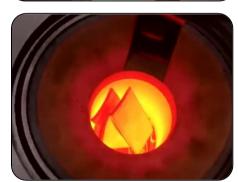

## PRECIOUS METAL CONTINUOUS CASTING MACHINE

### Feature

- 1: Adopt intermediate frequency induction heating technology, it has strong intermediate frequency stirring force.
- 2: Equipped with independent temperature control to continuously monitor the temperature during the entire draw process.
- 3: This continuous temperature monitoring system leads to the best density and quality of the final product
- 4: Comes with the ability to work 24 hours per day.
- 5: Customized size wires, sheets or tubes Can be cast in our continuous casting machine.
- 6: Special device is designed in the Pulling for automatic detection of slippage phenomena between the roller and the semi-finished product.