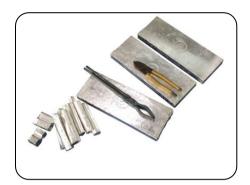

Square copper bar

Square silver bar

Hexagon silver bar

Hexagon copper bar

Copper bar

Silver bar

Silver tube

Copper tube & Copper rod