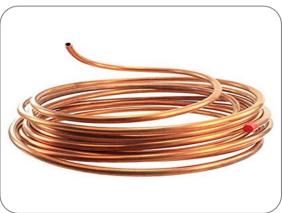

Square copper bar

Square silver bar

Hexagon silver bar

Hexagon copper bar

Copper bar

Silver bar

Silver tube

Copper tube & Copper rod