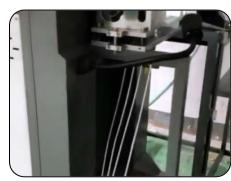

### **Product Show**

### Feature

- 1: Adopt intermediate frequency induction heating technology, it has strong intermediate frequency stirring force.
- 2: Equipped with independent temperature control to continuously monitor the temperature during the entire draw process.
- 3: This continuous temperature monitoring system leads to the best density and quality of the final product
- 4: Comes with the ability to work 24 hours per day.
- 5: Customized size wires, sheets or tubes Can be cast in our continuous casting machine.
- 6: Special device is designed in the Pulling for automatic detection of slippage phenomena between the roller and the semi-finished product.