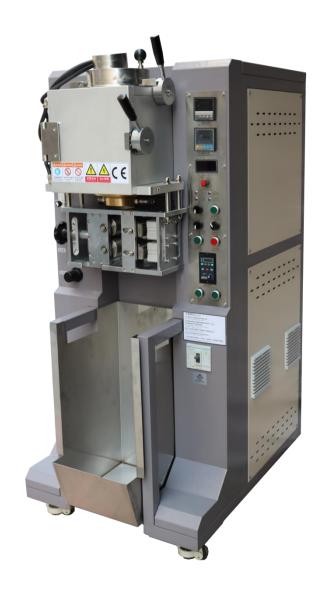

### **Product Show**

### **Product Show**

| Model          | CDO-JC15                                              | CDO-JC25                                     | CDO-JC30                                      | CDO-JC35                                       |
|----------------|-------------------------------------------------------|----------------------------------------------|-----------------------------------------------|------------------------------------------------|
| Power          | 15kw                                                  | 25kw                                         | 30kw                                          | 35kw                                           |
| Voltage        | Three phase 380V,<br>50/60Hz                          | Three phase 380V,<br>50/60Hz                 | Three phase 380V,<br>50/60Hz                  | Three phase 380V,<br>50/60Hz                   |
| Suitable Metal | Gold, Silver, Copper, Brass, Bronze, and their alloys |                                              |                                               |                                                |
| Melting Time   | 10min                                                 | 10-12min                                     | 10-15min                                      | 12-16min                                       |
| Casting speed  | 10-20cm/m                                             | 10-20cm/m                                    | 10-20cm/m                                     | 10-20cm/m                                      |
| Capacity       | Gold:3.0 kg<br>Silver: 2.0kg<br>Copper:1.5kg          | Gold:6.0 kg<br>Silver: 4.0kg<br>Copper:3.0kg | Gold:10.0 kg<br>Silver: 6.0kg<br>Copper:5.0kg | Gold:20.0 kg<br>Silver:16.0kg<br>Copper:10.0kg |
| Gas            | Argon Gas or Nitrogen                                 | Argon Gas or Nitrogen                        | Argon Gas or Nitrogen                         | Argon Gas or Nitrogen                          |
| Temperature    | 1500℃                                                 | <b>1500</b> ℃                                | <b>1500</b> ℃                                 | <b>1500</b> ℃                                  |
| Overall Size   | 800*600*1650mm                                        | 900*700*1750mm                               | 1000*800*1850mm                               | 1000*800*1850mm                                |
| Machine Weight | 200kg                                                 | 220kg                                        | 240kg                                         | 250kg                                          |

### Feature

- 1: Adopt intermediate frequency induction heating technology, it has strong intermediate frequency stirring force.
- 2: Equipped with independent temperature control to continuously monitor the temperature during the entire draw process.
- 3: This continuous temperature monitoring system leads to the best density and quality of the final product
- 4: Comes with the ability to work 24 hours per day.
- 5: Customized size wires, sheets or tubes Can be cast in our continuous casting machine.
- 6: Special device is designed in the Pulling for automatic detection of slippage phenomena between the roller and the semi-finished product.