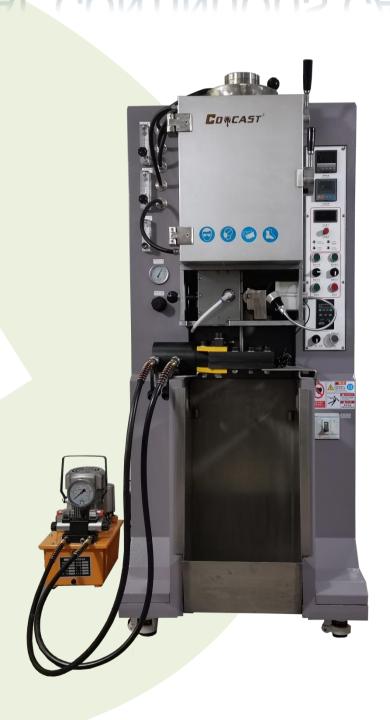

## PRECIOUS METAL CONTINUOUS CASTING MACHINE



### Detail



# www.cdocast.com

### **Product Show**



















## www.cdocast.com

### **Product Show**

| Model          | CDO-JC15                                              | CDO-JC25                                     | CDO-JC30                                      | CDO-JC35                                       |
|----------------|-------------------------------------------------------|----------------------------------------------|-----------------------------------------------|------------------------------------------------|
| Power          | 15kw                                                  | 25kw                                         | 30kw                                          | 35kw                                           |
| Voltage        | Three p