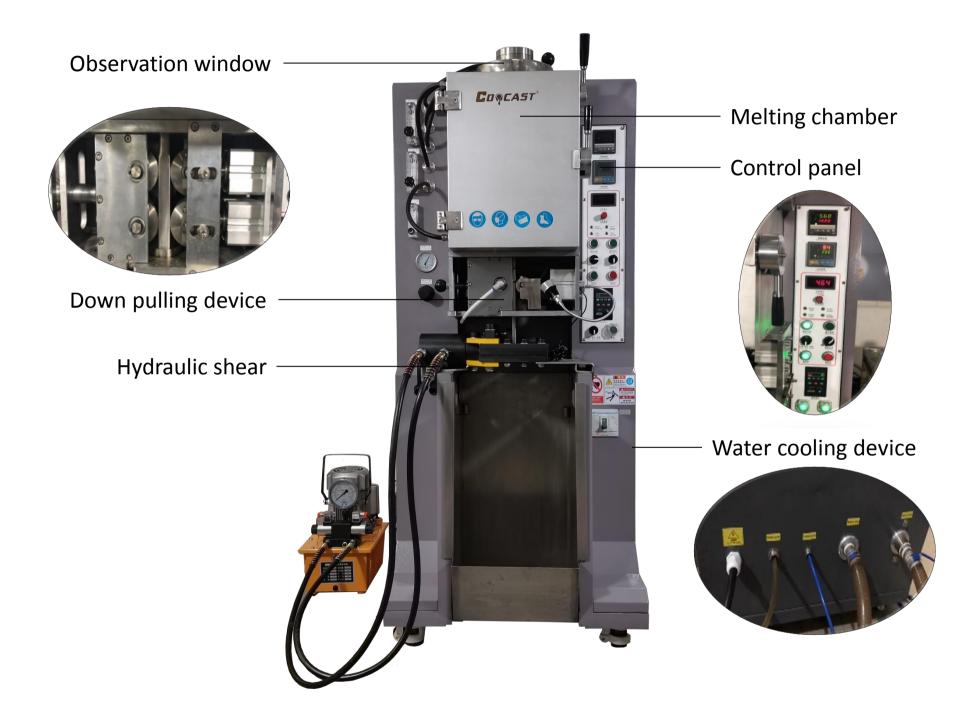

### **Product Show**

| Model          | CDO-JC15                                              | CDO-JC25                                     | CDO-JC30                                      | CDO-JC35                                       |
|----------------|-------------------------------------------------------|----------------------------------------------|-----------------------------------------------|------------------------------------------------|
| Power          | 15kw                                                  | 25kw                                         | 30kw                                          | 35kw                                           |
| Voltage        | Three phase 380V,<br>50/60Hz                          | Three phase 380V,<br>50/60Hz                 | Three phase 380V,<br>50/60Hz                  | Three phase 380V,<br>50/60Hz                   |
| Suitable Metal | Gold, Silver, Copper, Brass, Bronze, and their alloys |                                              |                                               |                                                |
| Melting Time   | 10min                                                 | 10-12min                                     | 10-15min                                      | 12-16min                                       |
| Casting speed  | 10-20cm/m                                             | 10-20cm/m                                    | 10-20cm/m                                     | 10-20cm/m                                      |
| Capacity       | Gold:3.0 kg<br>Silver: 2.0kg<br>Copper:1.5kg          | Gold:6.0 kg<br>Silver: 4.0kg<br>Copper:3.0kg | Gold:10.0 kg<br>Silver: 6.0kg<br>Copper:5.0kg | Gold:20.0 kg<br>Silver:16.0kg<br>Copper:10.0kg |
| Gas            | Argon Gas or Nitrogen                                 | Argon Gas or Nitrogen                        | Argon Gas or Nitrogen                         | Argon Gas or Nitrogen                          |
| Temperature    | 1500℃                                                 | <b>1500</b> ℃                                | <b>1500</b> ℃                                 | <b>1500</b> ℃                                  |
| Overall Size   | 800*600*1650mm                                        | 900*700*1750mm                               | 1000*800*1850mm                               | 1000*800*1850mm                                |
| Machine Weight | 200kg                                                 | 220kg                                        | 240kg                                         | 250kg                                          |

### Feature

- 1: Adopt intermediate frequency induction heating technology, it has strong intermediate frequency stirring force.
- 2: Equipped with independent temperature control to continuously monitor the temperature during the entire draw process.
- 3: This continuous temperature monitoring system leads to the best density and quality of the final product
- 4: Comes with the ability to work 24 hours per day.
- 5: Customized size wires, sheets or tubes Can be cast in our continuous casting machine.
- 6: Special device is designed in the Pulling for automatic detection of slippage phenomena between the roller and the semi-finished product.