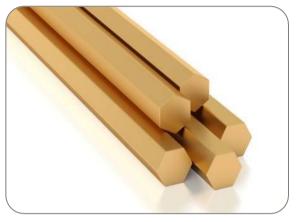

Square copper bar

Square silver bar

Hexagon silver bar

Hexagon copper bar

Copper bar

Silver bar

Silver tube

Copper tube & Copper rod